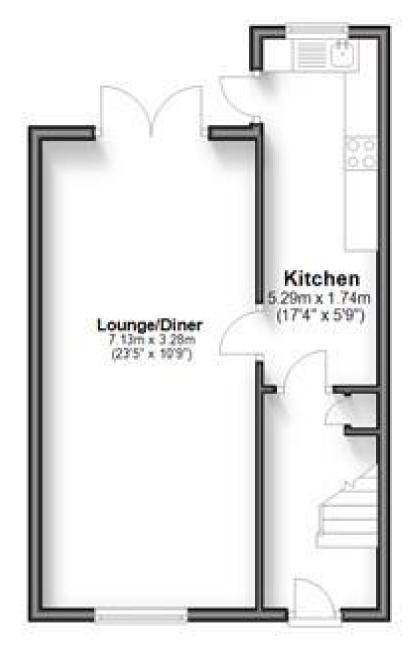

## Accommodation

Lounge-diner 7.13 x 3.28 Kitchen 5.29 x 1.74 Bedroom 1 4.12 x 3.16 Bedroom 2 3.50 x 3.02 Bedroom 3 2.29 x 1.91 Bathroom

## **Ground Floor**