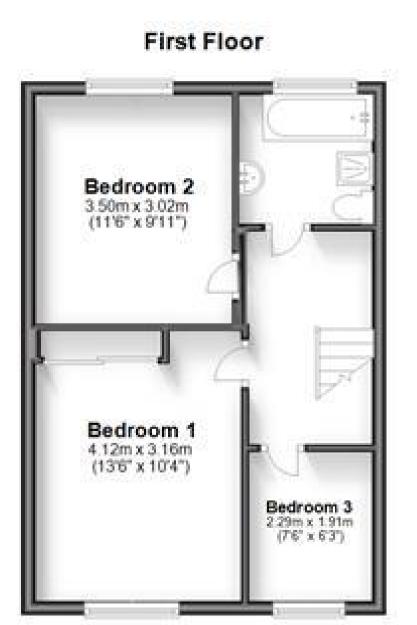

## Accommodation

Lounge-diner 7.13 x 3.28 Kitchen 5.29 x 1.74 Bedroom 1 4.12 x 3.16 Bedroom 2 3.50 x 3.02 Bedroom 3 2.29 x 1.91 Bathroom