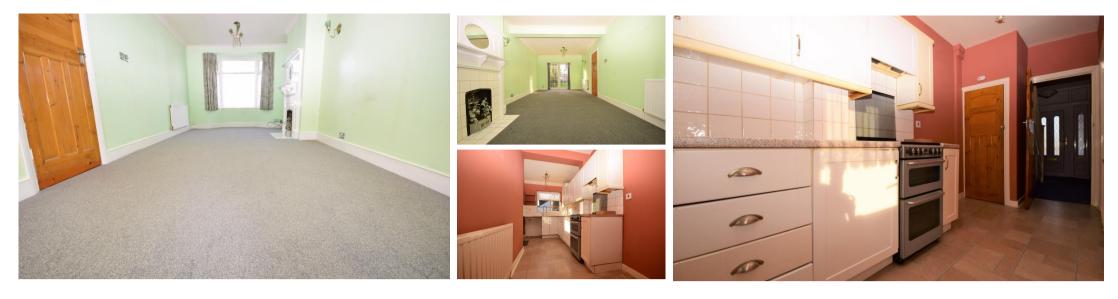

## Accommodation

Lounge-diner 7.13 x 3.28 Kitchen 5.29 x 1.74 Bedroom 1 4.12 x 3.16 Bedroom 2 3.50 x 3.02 Bedroom 3 2.29 x 1.91 Bathroom