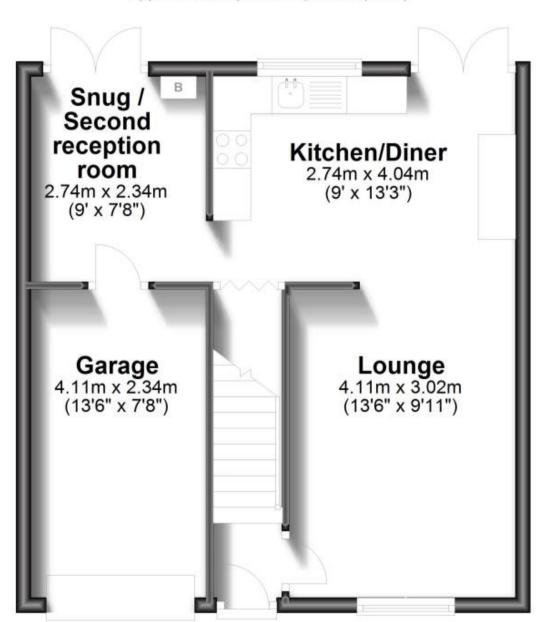

mpne CT21











### **Main Features**

- 2 double bedroom semi detached house
- Off road parking for 2 & garage
- Private garden
- No deposit option considered
- Open house event
- Video tour available



Deposit required is £1,442.31 Shepway District - Council Tax Band Tax Band C

Renting a property is a big commitment and we recommend that you visit the local authority website and these websites which offer helpful information and advice about letting

www.gov.uk/government/publications/how-to-rent www.gov.uk/private-renting www.wardsofkent.co.uk/letting/our-tenancy-fees/ www.gov.uk/green-deal-energy-saving-measures

### Call Dover 01304 201109 ■ wardsofkent.co.uk



INVESTORS پوستى

POTENTIAL:

CURRENT:

Accommodation

## **Ground Floor**

Approx. 45.0 sq. metres (484.9 sq. feet)



# **First Floor**

Approx. 27.8 sq. metres (299.1 sq. feet)



Total area: approx. 72.8 sq. metres (784.0 sq. feet)