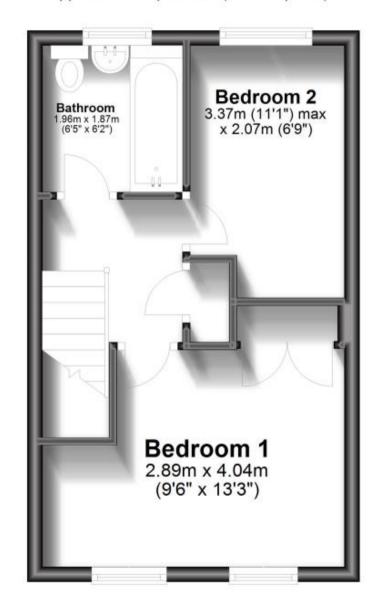

# **First Floor**

Approx. 27.8 sq. metres (299.1 sq. feet)

Total area: approx. 72.8 sq. metres (784.0 sq. feet)