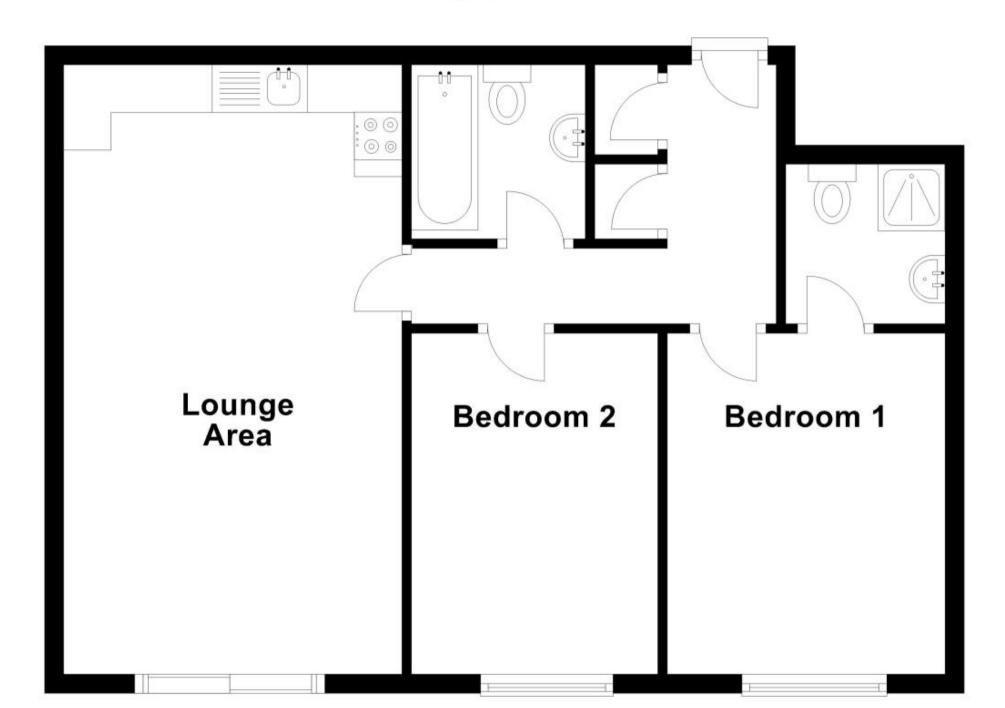

## Accommodation

**Double Bedroom 1** 11'09-9'07 **Double Bedroom 2** 11'09-8'06 **Reception 1** 15'07-11'08 Bathroom 1 6'10-6'00

Kitchen 10'08-5'05 En-Suite 5'07-5'07

Call Portsmouth 023 92653157 ■ cubittandwest.co.uk

## **Third Floor**