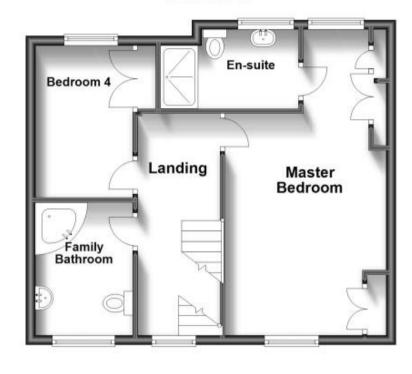

Accommodation

Kitchen 3.81m x 3.4m

Stairs & 1st Landing

Conservatory 3.12m x 2.18m

Bedroom 1 6.22m x 3.18m

Bedroom 2 3.28m x 2.11m

Family Bathroom 2.39m x 1.88m

Sitting/Dining Room 7.11m x 3.4m

Ensuite Shower Room 2.97m x 0.94m

Entrance Hall

## Entrance Hall Seating area 2.24m x 2.08m

Stairs & 2nd Landing Bedroom 3 3.61m x 2.87m Bedroom 4 4.29m x 3.33m Driveway Garden