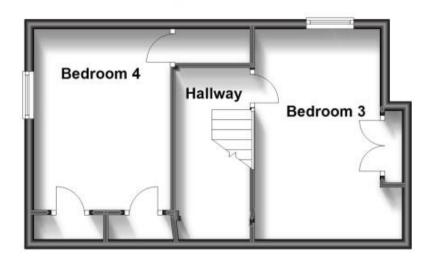

## Entrance Hall Seating area 2.24m x 2.08m

Stairs & 2nd Landing Bedroom 3 3.61m x 2.87m Bedroom 4 4.29m x 3.33m Driveway Garden