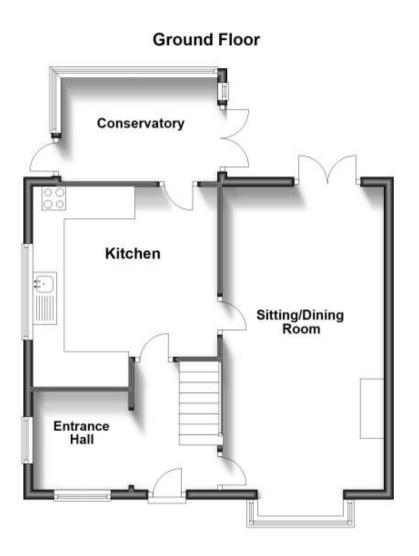

Accommodation

Kitchen 3.81m x 3.4m

Stairs & 1st Landing

Conservatory 3.12m x 2.18m

Bedroom 1 6.22m x 3.18m

Bedroom 2 3.28m x 2.11m

Family Bathroom 2.39m x 1.88m

Sitting/Dining Room 7.11m x 3.4m

Ensuite Shower Room 2.97m x 0.94m

Entrance Hall

## Entrance Hall Seating area 2.24m x 2.08m

Stairs & 2nd Landing Bedroom 3 3.61m x 2.87m Bedroom 4 4.29m x 3.33m Driveway Garden