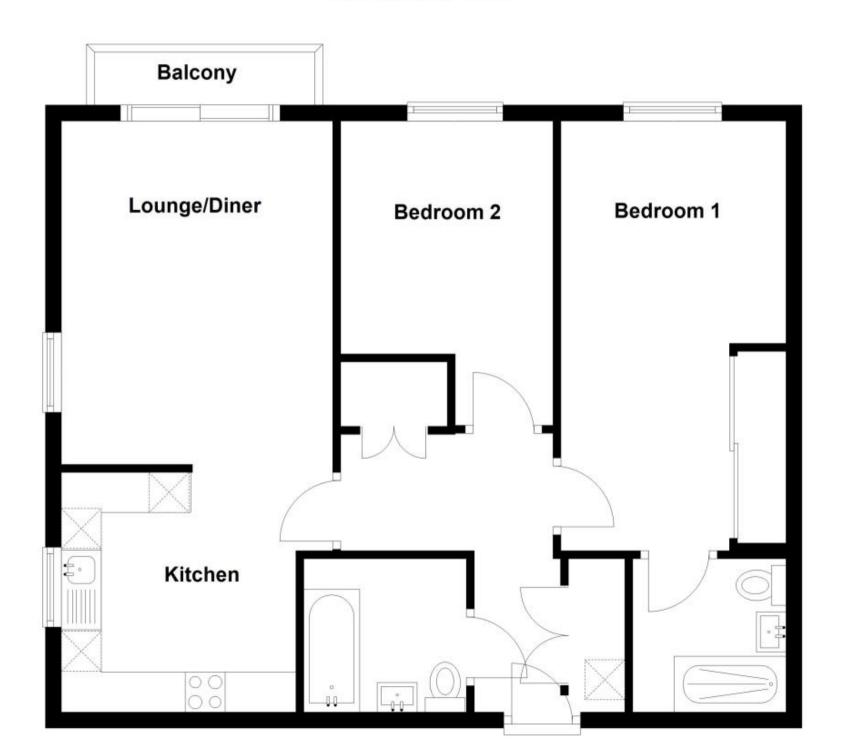

## Accommodation

Communal Entrance & Hallway

Internal Hallway

Living/Dining Area 4.30x3.40

Kitchen Area 3.40x3.00

**Bedroom 1** 5.38x2.82

En Suite Shower Room 2.19x1.92

**Bedroom 2** 4.189x2.66

**Bathroom** 2.30x1.68

Allocated Off Road Parking

Call Maidstone 01622 675064 ■ wardsofkent.co.uk

CURRENT: POTENTIAL:

## **Ground Floor**