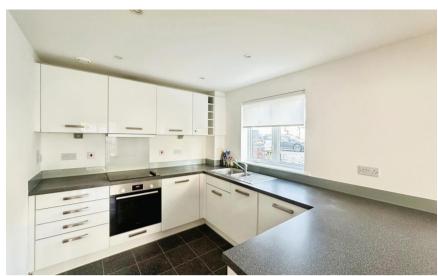

## **Main Features**

- Ground Floor Flat
- Video Walk About Available
- No Deposit Option Available
- Fully Equipped Kitchen
- En Suite & Bathroom
- Allocated Parking

Deposit required is £1,500.00 Tonbridge and Malling District - Council Tax Band Tax Band C

## Accommodation

Communal Entrance & Hallway

Internal Hallway

Living/Dining Area 4.30x3.40

Kitchen Area 3.40x3.00

**Bedroom 1** 5.38x2.82

En Suite Shower Room 2.19x1.92

**Bedroom 2** 4.189x2.66