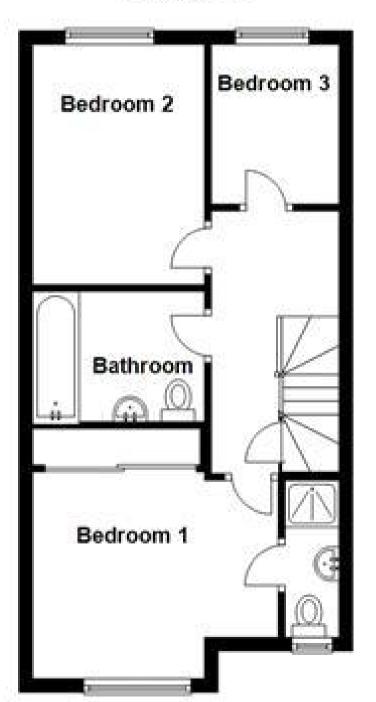

## Accommodation

**Entrance Hall** 

Cloakroom

Kitchen/Breakfast Room 4.63x2.57

Lounge/Diner 4.73x4.58

Stairs & Landing

**Bedroom 1** 3.61x3.20

En Suite

Bedroom 2 3.53x2.49

**Bedroom 3** 2.69x2.08

**Bathroom** 

Rear Garden Allocated Parking

Call Maidstone 01622 675064 ■ wardsofkent.co.uk

CURRENT

POTENTIAL:

## First Floor