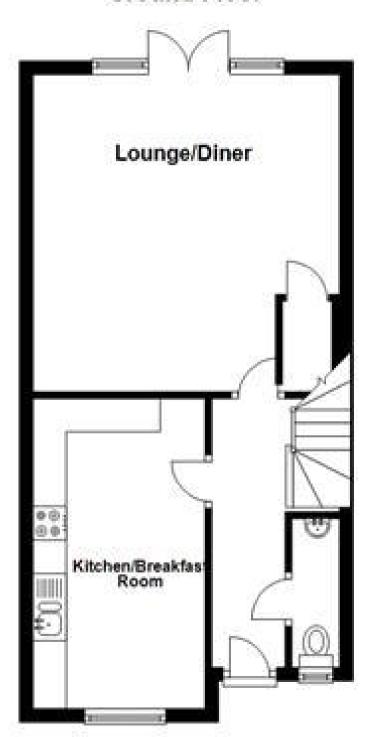

## Accommodation

**Entrance Hall** 

Cloakroom

Kitchen/Breakfast Room 4.63x2.57

Lounge/Diner 4.73x4.58

Stairs & Landing

**Bedroom 1** 3.61x3.20

En Suite

## **Ground Floor**