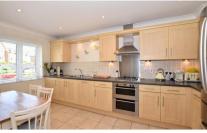

## Accommodation

**Entrance Hall** 

Cloakroom

Kitchen/Breakfast Room 4.63x2.57

Lounge/Diner 4.73x4.58

Stairs & Landing

**Bedroom 1** 3.61x3.20

En Suite