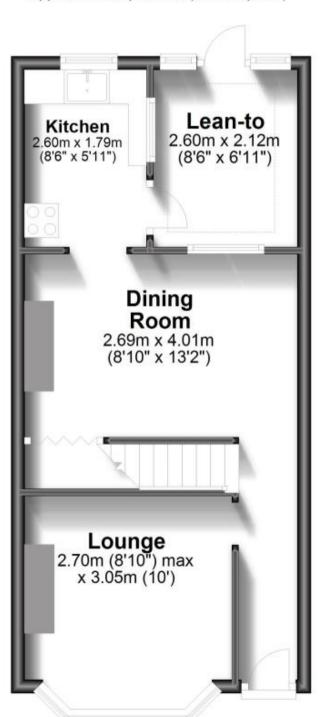

3/02/24

Glenfield Road **Dover CT16** 











#### **Main Features**

- 2 double bedroom semi detached house
- **Newly decorated**
- Private garden
- No deposit option considered
- Open house event
- Video tour available



Deposit required is £1,211.54 Dover District - Council Tax Band Tax Band B

Renting a property is a big commitment and we recommend that you visit the local authority website and these websites which offer helpful information and advice about letting

www.gov.uk/government/publications/how-to-rent www.gov.uk/private-renting www.wardsofkent.co.uk/letting/our-tenancy-fees/ www.gov.uk/green-deal-energy-saving-measures

## Call Dover 01304 201109 ■ wardsofkent.co.uk













POTENTIAL:

Accommodation

### **Ground Floor**

Approx. 25.8 sq. metres (278.2 sq. feet)



#### **First Floor**

Approx. 28.5 sq. metres (306.8 sq. feet)