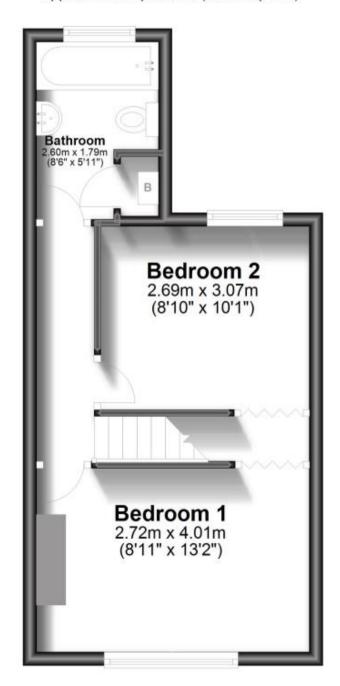

tures**

- 2 double bedroom semi detached house
- **Newly decorated**
- Private garden
- No deposit option considered
- Open house event
- Video tour available



Deposit required is £1,211.54 Dover District - Council Tax Band Tax Band B

Renting a property is a big commitment and we recommend that you visit the local authority website and these websites which offer helpful information and advice about letting

www.gov.uk/government/publications/how-to-rent www.gov.uk/private-renting www.wardsofkent.co.uk/letting/our-tenancy-fees/ www.gov.uk/green-deal-energy-saving-measures

## Call Dover 01304 201109 ■ wardsofkent.co.uk













POTENTIAL:

Accommodation

### **Ground Floor**

Approx. 25.8 sq. metres (278.2 sq. feet)



#### **First Floor**

Approx. 28.5 sq. metres (306.8 sq. feet)