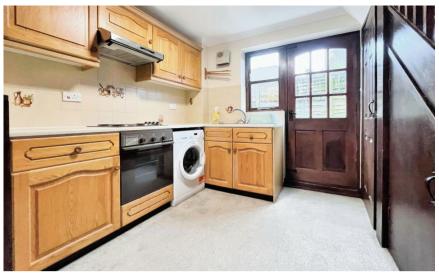

## Accommodation

 Living area
 3.54m x 3.36m

 Kitchen
 2.45m x 2.40m

 Bathroom
 2.64m x 1.42m

 Bedroom
 1 3.30m x 2.76m

 Loft Room
 3.84m x 3.34m

CURRENT:

POTENTIAL: