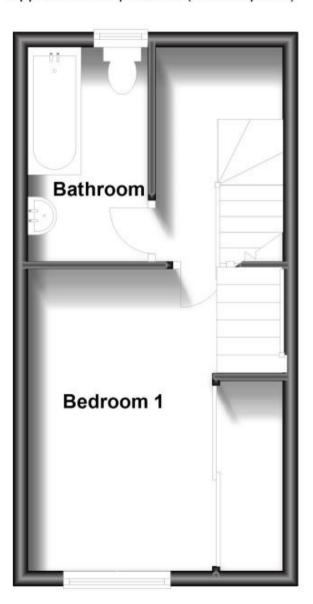

## Accommodation

 Living area
 3.54m x 3.36m

 Kitchen
 2.45m x 2.40m

 Bathroom
 2.64m x 1.42m

 Bedroom
 1 3.30m x 2.76m

 Loft Room
 3.84m x 3.34m

CURRENT:

POTENTIAL:

## **Ground Floor**

Approx. 23.5 sq. metres (253.2 sq. feet)

**First Floor** 

Approx. 23.2 sq. metres (249.3 sq. feet)

**Second Floor** 

Approx. 11.6 sq. metres (125.2 sq. feet)