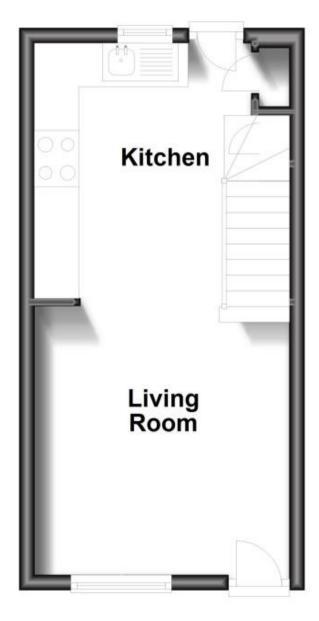

## Accommodation

 Living area
 3.54m x 3.36m

 Kitchen
 2.45m x 2.40m

 Bathroom
 2.64m x 1.42m

 Bedroom
 1 3.30m x 2.76m

 Loft Room
 3.84m x 3.34m

CURRENT:

POTENTIAL:

## **Ground Floor**

Approx. 23.5 sq. metres (253.2 sq. feet)

**First Floor** 

Approx. 23.2 sq. metres (249.3 sq. feet)

**Second Floor** 

Approx. 11.6 sq. metres (125.2 sq. feet)