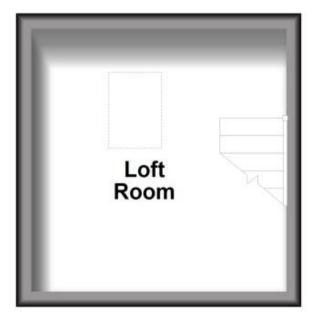

## Accommodation

 Living area
 3.54m x 3.36m

 Kitchen
 2.45m x 2.40m

 Bathroom
 2.64m x 1.42m

 Bedroom
 1 3.30m x 2.76m

 Loft Room
 3.84m x 3.34m

CURRENT:

POTENTIAL:

## **Ground Floor**

Approx. 23.5 sq. metres (253.2 sq. feet)

**First Floor** 

Approx. 23.2 sq. metres (249.3 sq. feet)

**Second Floor** 

Approx. 11.6 sq. metres (125.2 sq. feet)