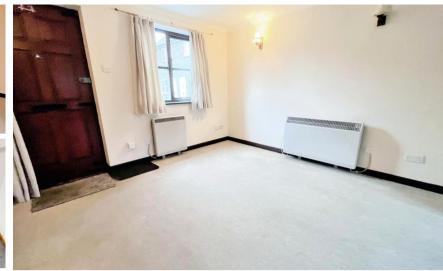

## Accommodation

 Living area
 3.54m x 3.36m

 Kitchen
 2.45m x 2.40m

 Bathroom
 2.64m x 1.42m

 Bedroom
 1 3.30m x 2.76m

 Loft Room
 3.84m x 3.34m

CURRENT:

POTENTIAL: