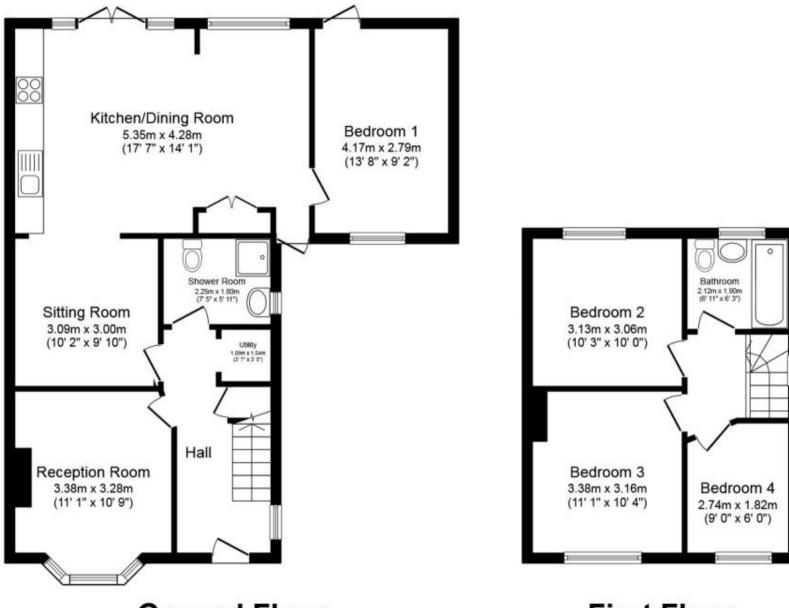

## **Accommodation**

Reception Room 11'1 x 10'9

Sitting Room 11'3 x 10

Kitchen Diner 19'3 x 14'1

Ground Floor Bedroom 1 13'9 x 9'3

Bedroom 2 10'3 x 10

Bedroom 3 11/1 x 10'3

Bedroom 4 9 x 6

Family Bathroom

Gorund Floor WC

Garage 16'1 x 10'3

Call Sutton 020 86426266 ■ cubittandwest.co.uk

Ground Floor First Floor

Total floor area 125.7 m<sup>2</sup> (1,353 sq.ft.) approx