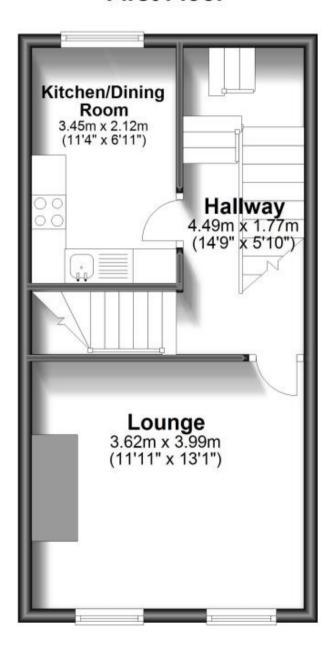

#### Accommodation

**GROUND FLOOR** 

**Entrance Hall** 

FIRST FLOOR

Kitchen / Dining Room

Landing

Lounge

SECOND FLOOR

## **First Floor**