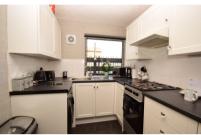

## Accommodation

**Lounge** 4.76 x 3.39

Kitchen 3.52 x 2.10

**Bedroom 1** 4.87 x 2.72

**Bedroom 2** 3.50 x 2.80

Bedroom 3 3.49 x 2.72

**Bathroom** 