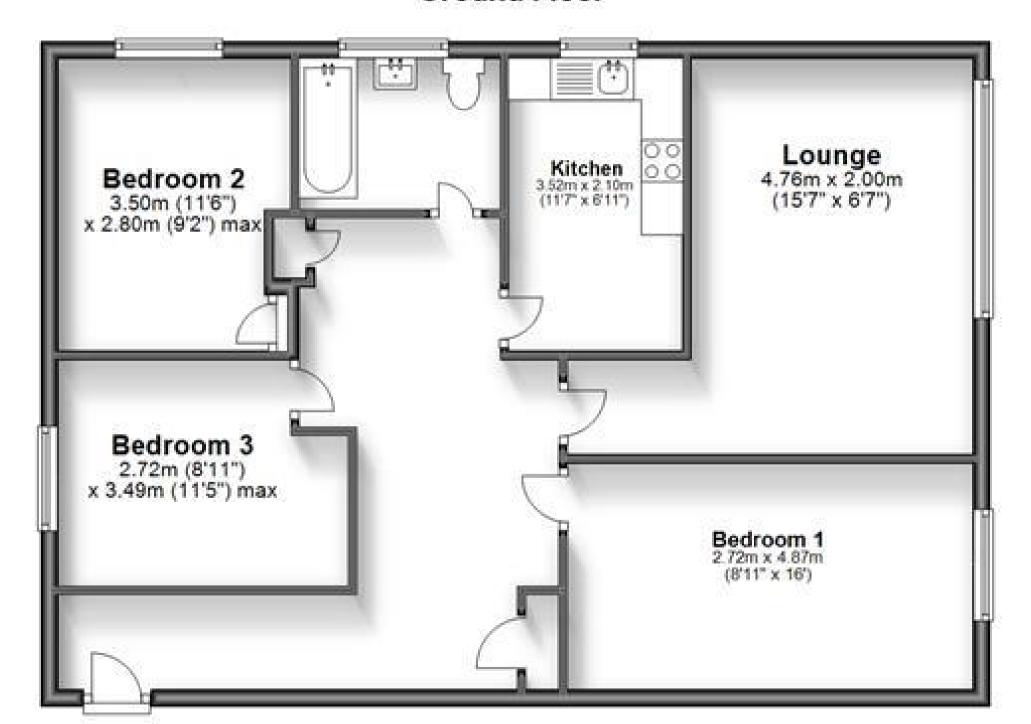

## Accommodation

**Lounge** 4.76 x 3.39

Kitchen 3.52 x 2.10

**Bedroom 1** 4.87 x 2.72

**Bedroom 2** 3.50 x 2.80

Bedroom 3 3.49 x 2.72

**Bathroom** 

## **Ground Floor**