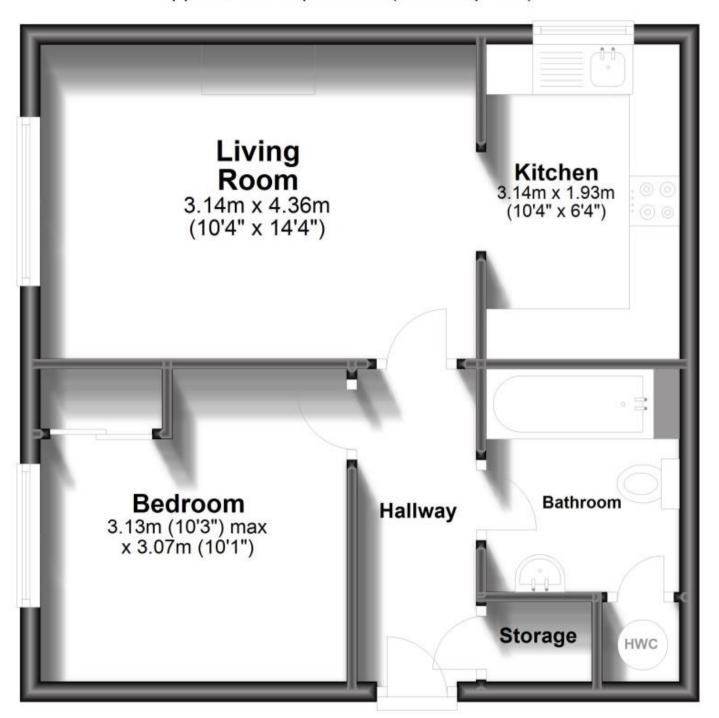

### Accommodation

Hallway

**Living Room** 10'4 x 14'4

Kitchen 10'4 x 6'4

Bedroom 10'3 x 10'1

**Bathroom** 

Storage Cupboards

**Communal Gardens** 

# **Second Floor**

Approx. 40.7 sq. metres (438.5 sq. feet)