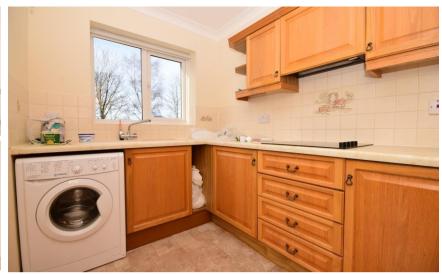

### Accommodation

Hallway

**Living Room** 10'4 x 14'4

Kitchen 10'4 x 6'4

Bedroom 10'3 x 10'1

**Bathroom** 

Storage Cupboards

**Communal Gardens** 