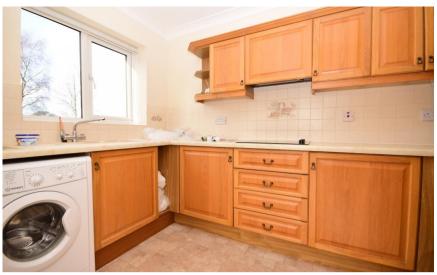

### Accommodation

Hallway

**Living Room** 10'4 x 14'4

Kitchen 10'4 x 6'4

Bedroom 10'3 x 10'1

**Bathroom** 

Storage Cupboards

**Communal Gardens** 