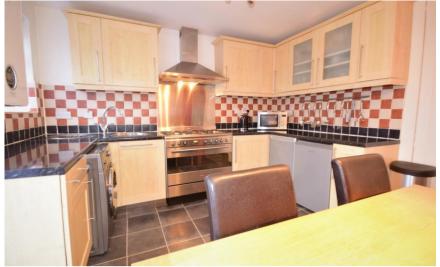

### **Main Features**

- LOUNGE
- KITCHEN/DINER
- TWO BEDROOMS
- BATHROOM
- GARDEN
- ALLOCATED PARKING

Deposit required is £1,500.00 Gravesham District - Council Tax Band Tax Band C

Renting a property is a big commitment and we recommend that you visit the local authority website and these websites which offer helpful information and advice about letting

#### Accommodation

Lounge 3.62x4.45 Kitchen 3.57x3.62 Bedroom One 3.62x3.43 Bedroom Two 3.61x1.90x2.61 Bathroom 2.61x1.58

First Floor Approx. 29.5 sq. metres (317.9 sq. feet)

Total area: approx. 60.0 sq. metres (646.1 sq. feet)