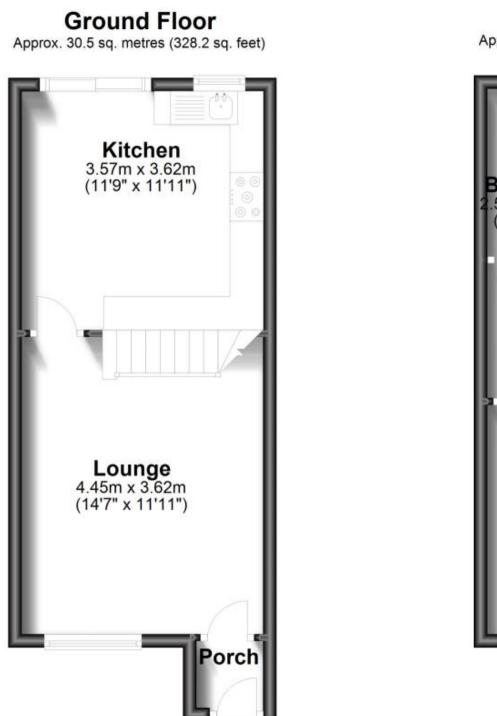

### **Main Features**

- LOUNGE
- KITCHEN/DINER
- TWO BEDROOMS
- BATHROOM
- GARDEN
- ALLOCATED PARKING

Deposit required is £1,500.00 Gravesham District - Council Tax Band Tax Band C

Renting a property is a big commitment and we recommend that you visit the local authority website and these websites which offer helpful information and advice about letting

#### Accommodation

Lounge 3.62x4.45 Kitchen 3.57x3.62 Bedroom One 3.62x3.43 Bedroom Two 3.61x1.90x2.61 Bathroom 2.61x1.58

First Floor Approx. 29.5 sq. metres (317.9 sq. feet)

Total area: approx. 60.0 sq. metres (646.1 sq. feet)