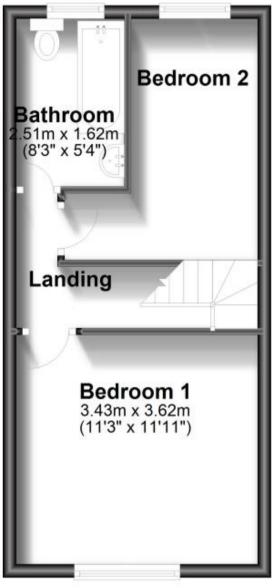

### **Main Features**

- LOUNGE
- KITCHEN/DINER
- TWO BEDROOMS
- BATHROOM
- GARDEN
- ALLOCATED PARKING

Deposit required is £1,500.00 Gravesham District - Council Tax Band Tax Band C

Renting a property is a big commitment and we recommend that you visit the local authority website and these websites which offer helpful information and advice about letting

#### Accommodation

Lounge 3.62x4.45 Kitchen 3.57x3.62 Bedroom One 3.62x3.43 Bedroom Two 3.61x1.90x2.61 Bathroom 2.61x1.58

First Floor Approx. 29.5 sq. metres (317.9 sq. feet)

Total area: approx. 60.0 sq. metres (646.1 sq. feet)