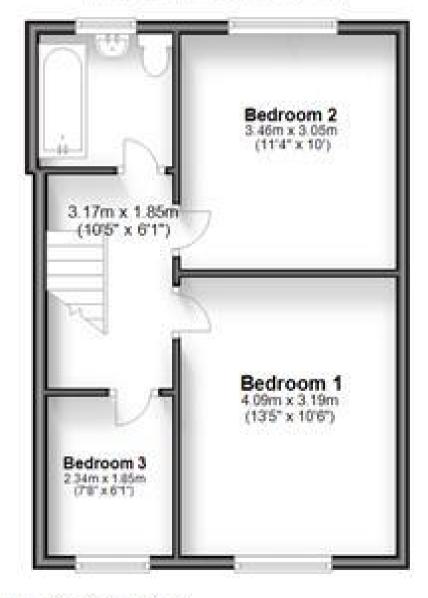

## Accommodation

**Lounge** 3.96 x 3.39

**Dining room** 4.22 x 2.96

**Kitchen** 2.64 x 2.02

**Bedroom 1** 4.09 x 3.19

**Bedroom 2** 3.46 x 3.05

**Bedroom 3** 2.34 x 1.85

**Bathroom** 

## **Ground Floor**

Approx. 41.3 sq. metres (444.2 sq. feet)

First Floor

Approx. 39.1 sq. metres (420.3 sq. feet)

Total area: approx. 80.3 sq. metres (864.5 sq. feet)