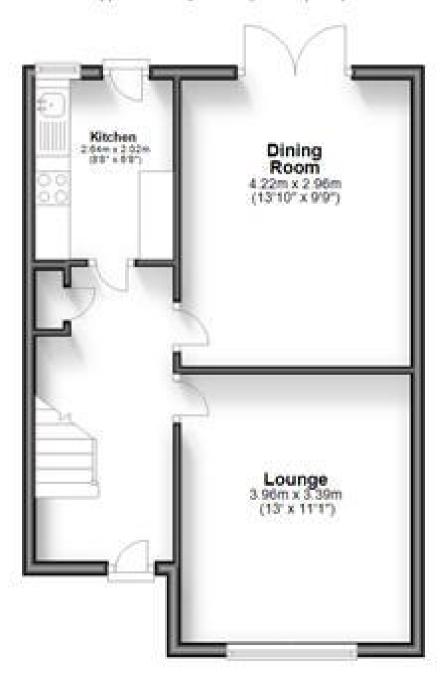

## Accommodation

**Lounge** 3.96 x 3.39

**Dining room** 4.22 x 2.96

**Kitchen** 2.64 x 2.02

**Bedroom 1** 4.09 x 3.19

**Bedroom 2** 3.46 x 3.05

**Bedroom 3** 2.34 x 1.85

**Bathroom** 

## **Ground Floor**

Approx. 41.3 sq. metres (444.2 sq. feet)

First Floor

Approx. 39.1 sq. metres (420.3 sq. feet)

Total area: approx. 80.3 sq. metres (864.5 sq. feet)