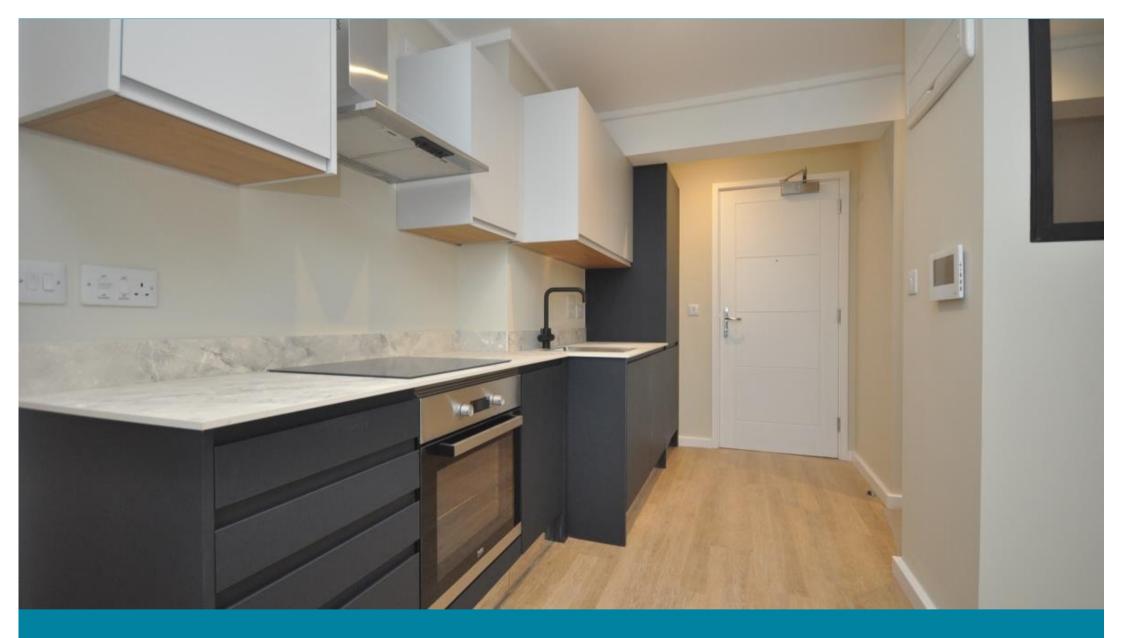

## **Main Features**

- BRAND NEW
- LARGE SUPER STUDIO
- MODERN KITCHEN
- SHOWER ROOM
- OPEN PLAN LOUNGE

Deposit required is £1,153.85 Dartford District - Council Tax Band Tax Band B

## Accommodation

Lounge Kitchen Bedroom

Shower Room

Renting a property is a big commitment and we recommend that you visit the local authority website and these websites which offer helpful information and advice about letting