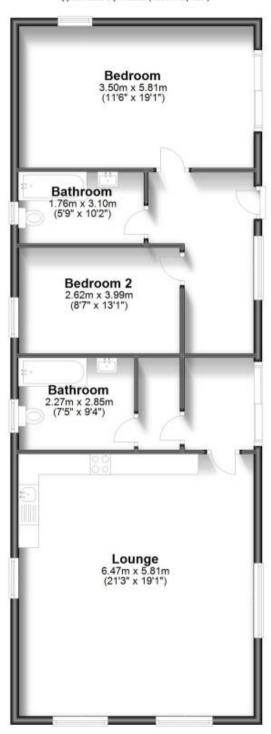

### Accommodation

Lounge/Kitchen 5.81 x 6.47

 Bedroom
 5.81 x 3.50

 Bedroom
 2.85 x 2.27

 Bathroom
 3.10 x 1.76

 Bathroom
 2.27 x 2.85

Deposit required is £1,730.77 Canterbury District - Council Tax Band Tax Band A

## Call Canterbury 01227 453793 ■ wardsofkent.co.uk

POTENTIAL:

CURRENT:

Ground Floor Approx. 98.5 sq. metres (1060.4 sq. feet)

Total area: approx. 98.5 sq. metres (1060.4 sq. feet)