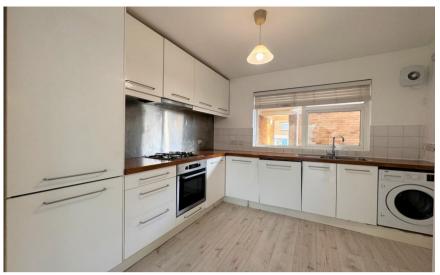

# Lounge/Diner 5.33 x 4.44

**Entrance** 

**Accommodation** 

**Kitchen** 3.05 x 3.03

**Bedroom 1** 4.20 x 3.91

**Bedroom 2** 3.85 x 3.15

**Bathroom** 1.87 x 1.86

Balcony