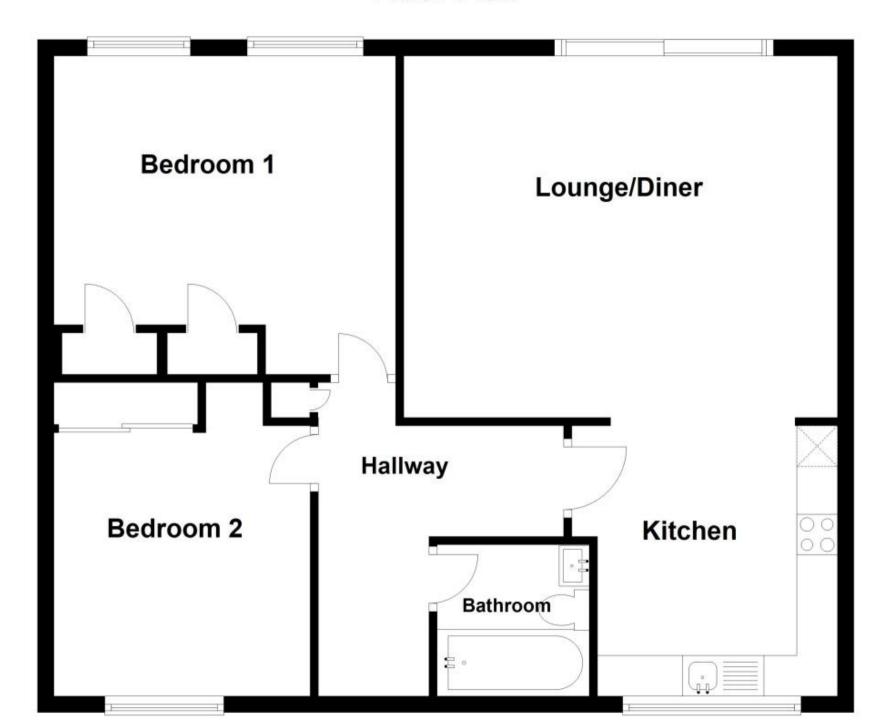

# Lounge/Diner 5.33 x 4.44

**Entrance** 

**Accommodation** 

**Kitchen** 3.05 x 3.03

**Bedroom 1** 4.20 x 3.91

**Bedroom 2** 3.85 x 3.15

**Bathroom** 1.87 x 1.86

Balcony

# Floor Plan