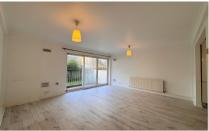

# Lounge/Diner 5.33 x 4.44

**Entrance** 

**Accommodation** 

**Kitchen** 3.05 x 3.03

**Bedroom 1** 4.20 x 3.91

**Bedroom 2** 3.85 x 3.15

**Bathroom** 1.87 x 1.86

Balcony