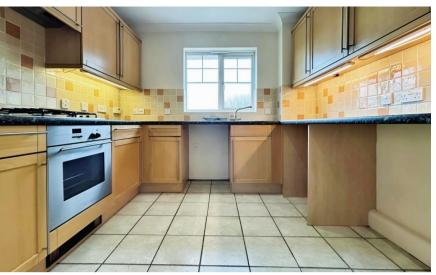

## **Accommodation**

**Entrance hallway** 

Bedroom 1 3.97 x 3.18

En-suite bathroom

Bedroom 2 3.89 x 2.06

Lounge 4.78 x 4.22

Kitchen 3.18 x 2.85

Shower room