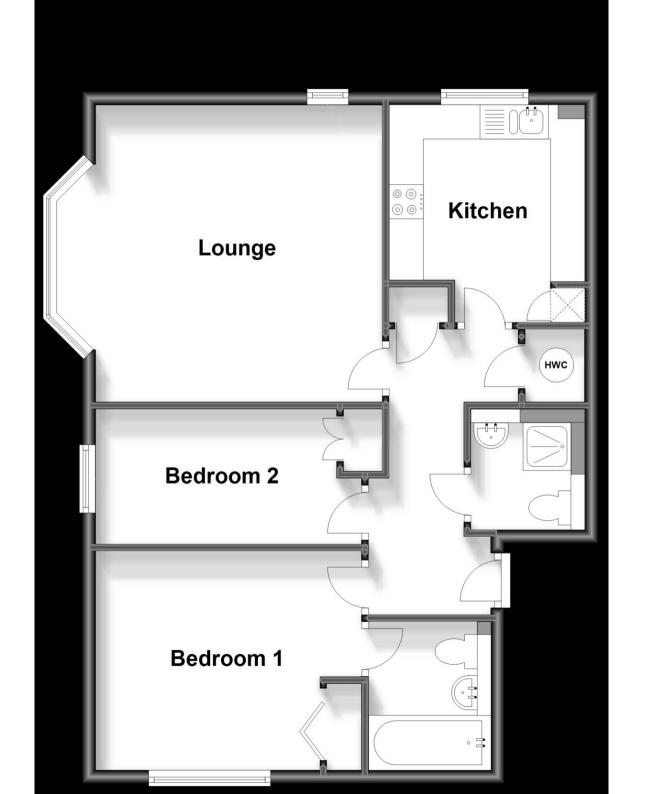

## **Accommodation**

**Entrance hallway** 

Bedroom 1 3.97 x 3.18

En-suite bathroom

Bedroom 2 3.89 x 2.06

Lounge 4.78 x 4.22

Kitchen 3.18 x 2.85

Shower room