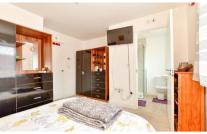

## Accommodation

Hallway

**Lounge** 4.19 x 3.97

Claokroom

Kitchen Dining Room 5.06 x 2.9

Master bedroom 3.97 x 3.51

En Suite

Bedroom 2 4.19 x 2.16