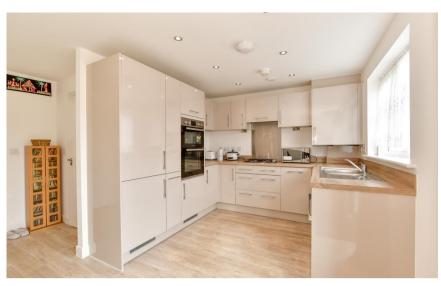

## Accommodation

Hallway

**Lounge** 4.19 x 3.97

Claokroom

Kitchen Dining Room 5.06 x 2.9

Master bedroom 3.97 x 3.51

En Suite

Bedroom 2 4.19 x 2.16