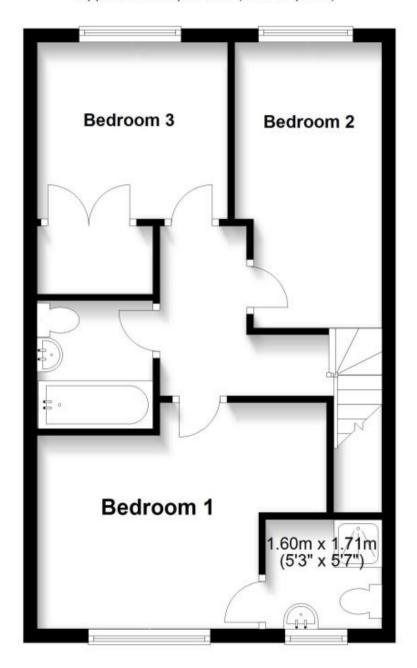

## Accommodation

Hallway

**Lounge** 4.19 x 3.97

Claokroom

Kitchen Dining Room 5.06 x 2.9

Master bedroom 3.97 x 3.51

En Suite

Bedroom 2 4.19 x 2.16

**Bedroom 3** 2.8 x 2.59

Family Bathroom

Call Ashford 01233 639654 ■ wardsofkent.co.uk

CURRENT: POTENTIAL:

**Ground Floor** 

Approx. 43.5 sq. metres (468.3 sq. feet)

**First Floor** 

Approx. 44.1 sq. metres (474.6 sq. feet)

Total area: approx. 87.6 sq. metres (943.0 sq. feet)