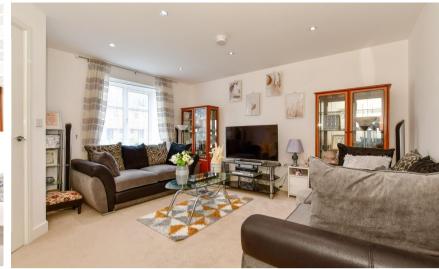

## Accommodation

Hallway

**Lounge** 4.19 x 3.97

Claokroom

Kitchen Dining Room 5.06 x 2.9

Master bedroom 3.97 x 3.51

En Suite

Bedroom 2 4.19 x 2.16