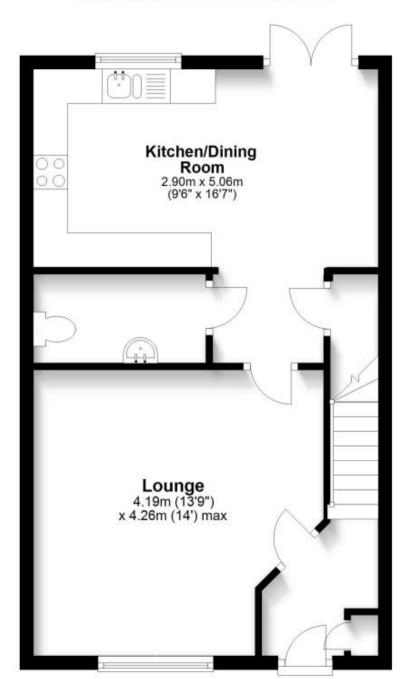

## Accommodation

Hallway

**Lounge** 4.19 x 3.97

Claokroom

Kitchen Dining Room 5.06 x 2.9

Master bedroom 3.97 x 3.51

En Suite

Bedroom 2 4.19 x 2.16

**Bedroom 3** 2.8 x 2.59

Family Bathroom

Call Ashford 01233 639654 ■ wardsofkent.co.uk

CURRENT: POTENTIAL:

**Ground Floor** 

Approx. 43.5 sq. metres (468.3 sq. feet)

**First Floor** 

Approx. 44.1 sq. metres (474.6 sq. feet)

Total area: approx. 87.6 sq. metres (943.0 sq. feet)