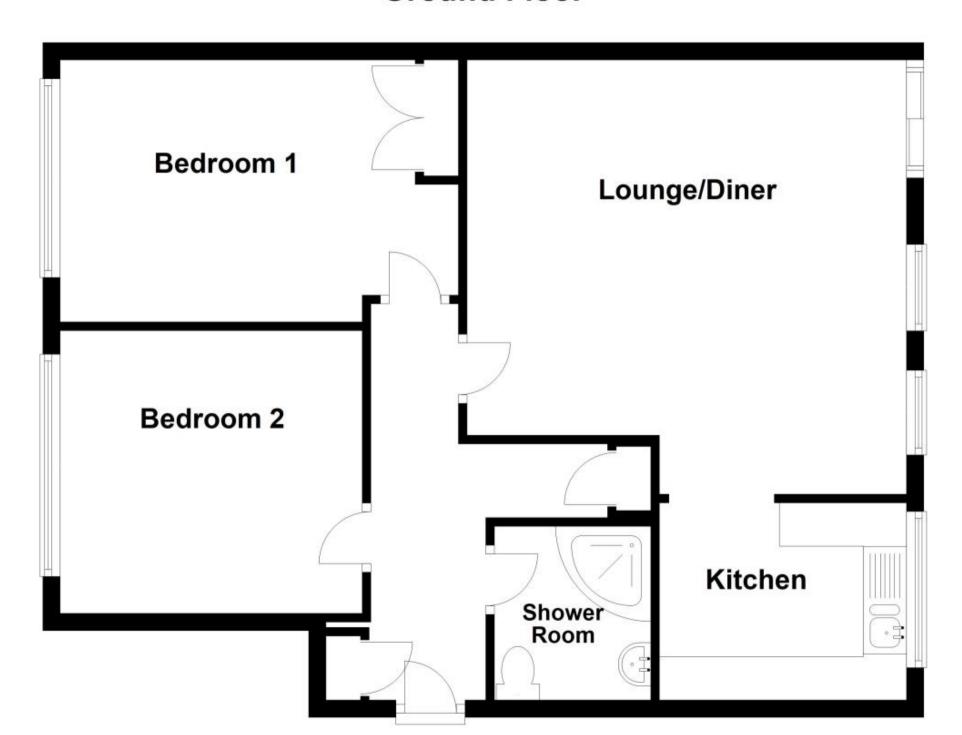

#### **Accommodation**

Hallway

Lounge 5.31 x 4.34

Kitchen 2.86 x 2.28

**Bedroom** 4.61 x 3.03

**Bedroom** 3.68 x 3.03

**Shower Room** 2.01 x 1.81

Rear Garden Front Garden

## **Ground Floor**