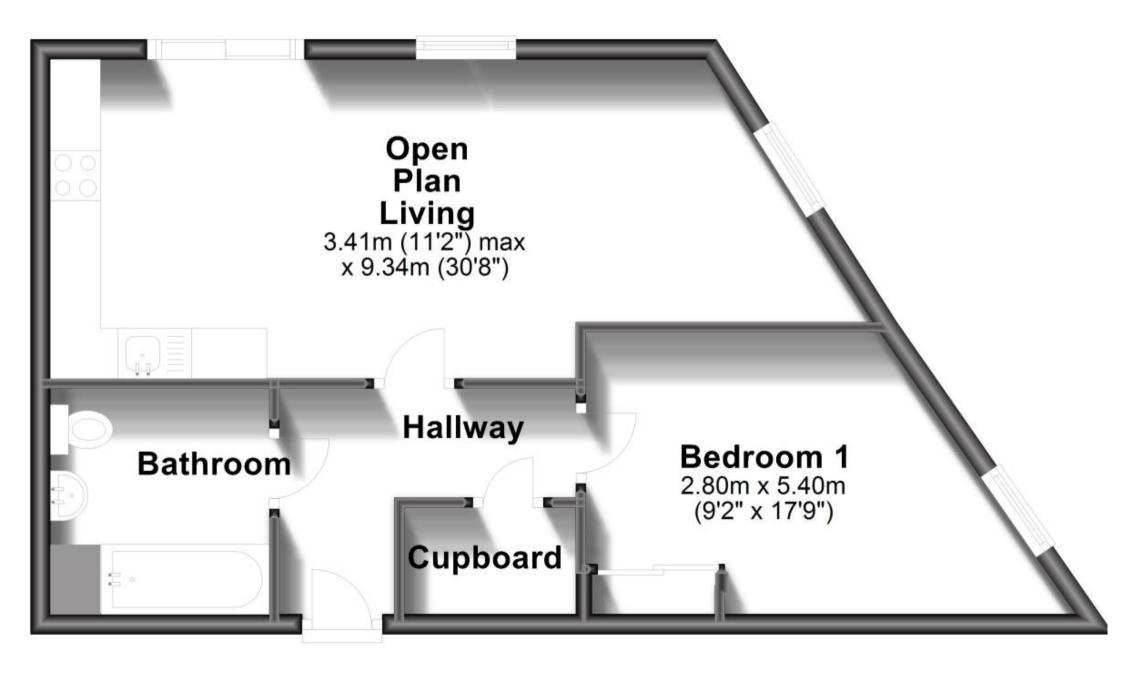

e contact our Lettings Team who will confrm the total costs involved in renting this property. For clarifcation, we wish to inform the prospective tenant that we have prepared these details as a general guide. The agent has not carried out a detailed survey nor tested the services, appliances, or specifc fittings (unless otherwise stated), and no warranty can be given as to their condition. All room measurements are taken at floor level. We strongly recommend that all the information which we provide about the property is verifed by yourself and your advisers. The contents of this publication are © Cubitt & West, 2015. Cubitt & West is a trading name of Arun Estates Limited Registered in England No. 2597969



## Accommodation

# **Second Floor**

Approx. 46.4 sq. metres (499.3 sq. feet)