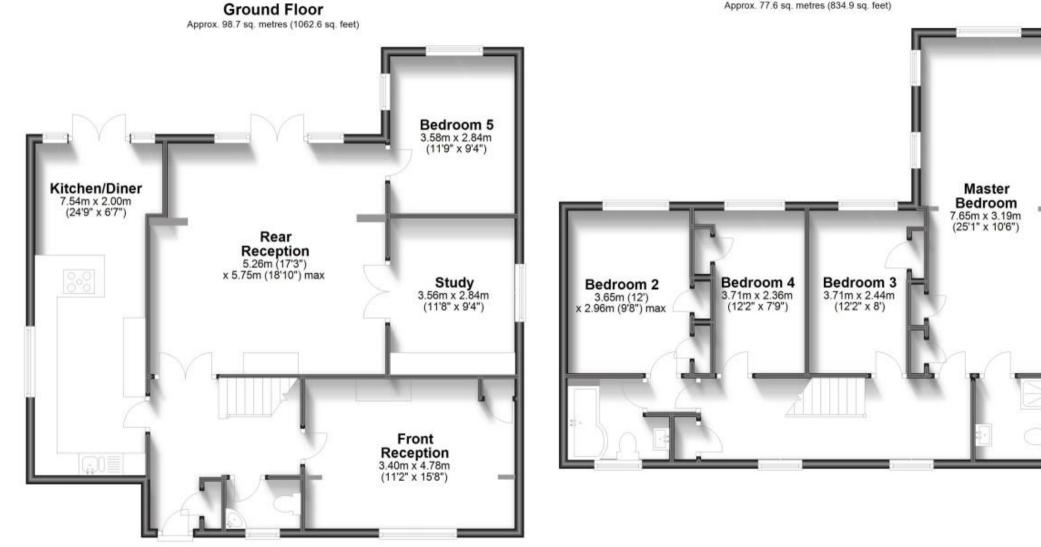

## Accommodation

Kitchen / Diner  $26'5 \times 8'3$ Rear Reception Room  $20'3 \times 17'3$ Front Reception Room  $15'8 \times 11'2$ Study  $11'8 \times 9'4$ Bedroom 5  $11'9 \times 9'9$ Downstairs Cloakroom  $5'7 \times 3'8$ Master Bedroom  $25'1 \times 9'9$ En-Suite  $6'1 \times 5'8$ Bedroom 2  $12'3 \times 9'7$ Bedroom 3  $8'0 \times 12'2$  Bedroom 4 12'2 x 7'9 Family Bathroom 7'7 x 6'2

First Floor Approx. 77.6 sq. metres (834.9 sq. feet)

Total area: approx. 176.3 sq. metres (1897.5 sq. feet)