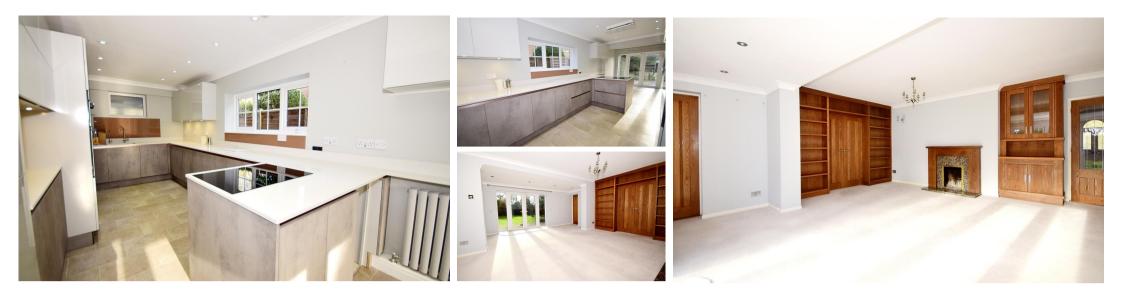

## Accommodation

Kitchen / Diner  $26'5 \times 8'3$ Rear Reception Room  $20'3 \times 17'3$ Front Reception Room  $15'8 \times 11'2$ Study  $11'8 \times 9'4$ Bedroom 5  $11'9 \times 9'9$ Downstairs Cloakroom  $5'7 \times 3'8$ Master Bedroom  $25'1 \times 9'9$ En-Suite  $6'1 \times 5'8$ Bedroom 2  $12'3 \times 9'7$ Bedroom 3  $8'0 \times 12'2$  Bedroom 4 12'2 x 7'9 Family Bathroom 7'7 x 6'2