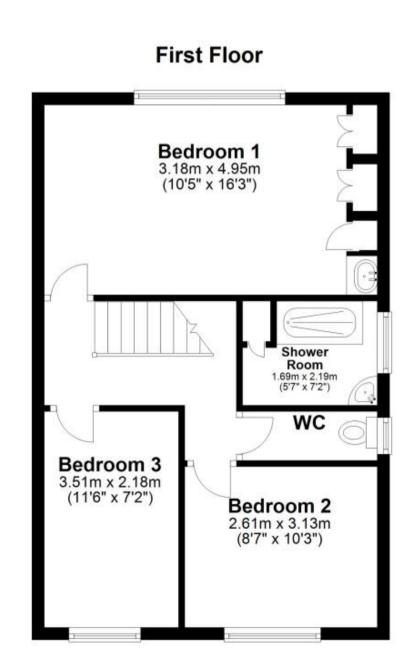

#### **Main Features**

- 3 bedroom Semi detached house
- Off road parking, garage and EV charging point
- Low maintenance rear garden
- No deposit option considered
- Open house event
- Video tour available