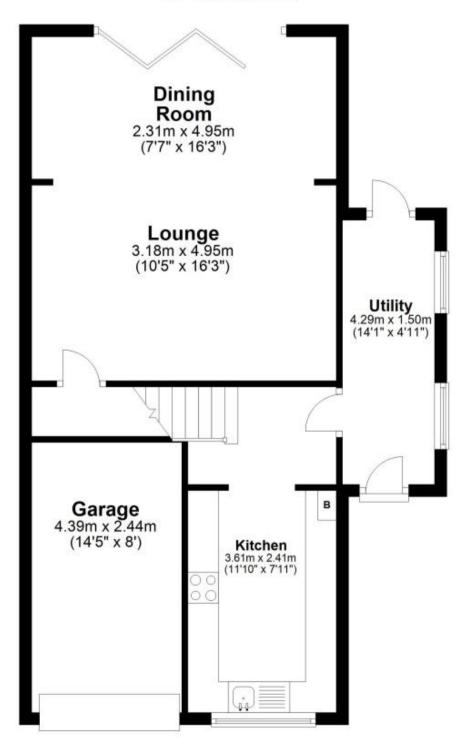

in addition to the rent and security deposit. Please contact our Lettings Team who will confirm the total costs involved in renting this property. For clarification, we wish to inform the prospective tenant that we have prepared these details as a general guide. The agent has not carried out a detailed survey nor tested the services, appliances, or specific fitings (unless otherwise stated), and no warranty can be given as to their condition. All room measurements are taken at floor level. We strongly recommend that all the information which we provide about the property is verified by yourself and your advisers. The contents of this publication are @ Wards, 2015. Wards is a trading name of Arun Estates Limited Registered in England No. 2597969

#### Accommodation



### **Ground Floor**