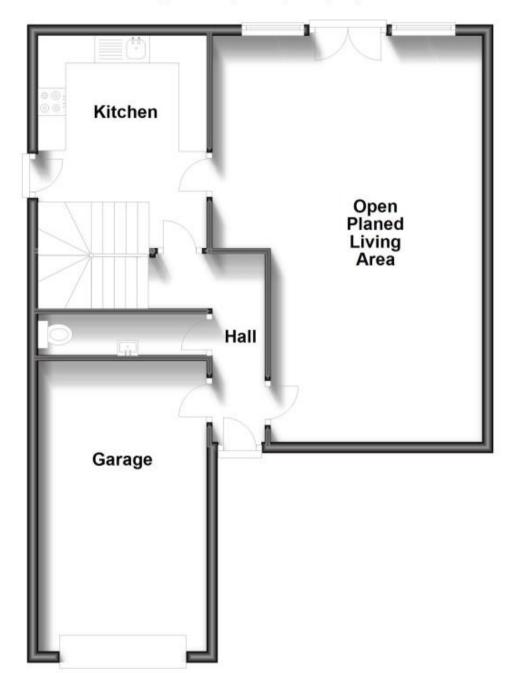

## Accommodation

Lounge 7.53-4.16

Kitchen 3.86-2.96

**Bedroom One** 3.58-2.99 **Bedroom Two** 2.99-2.97 Bedroom Three 3.58-2.47

Bathroom 2.51-2.10 **En-Suite** 2.59-1.76

## Call Bognor Regis 01243 860290 ■ cubittandwest.co.uk

**Ground Floor** 

Approx. 70.3 sq. metres (756.5 sq. feet)

First Floor

Approx. 57.6 sq. metres (620.0 sq. feet)

Total area: approx. 127.9 sq. metres (1376.5 sq. feet)