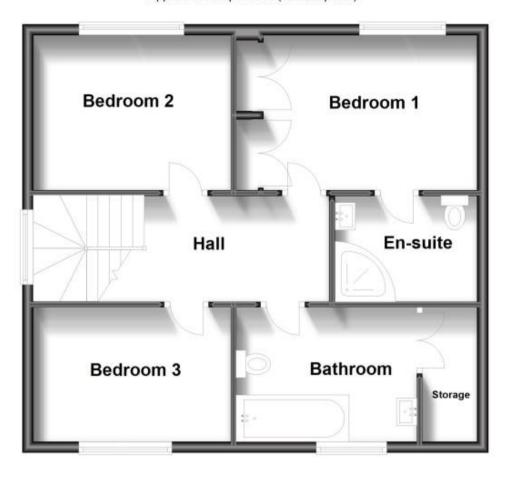

## Accommodation

Lounge 7.53-4.16

Kitchen 3.86-2.96

**Bedroom One** 3.58-2.99 **Bedroom Two** 2.99-2.97 Bedroom Three 3.58-2.47

Bathroom 2.51-2.10 **En-Suite** 2.59-1.76

## Call Bognor Regis 01243 860290 ■ cubittandwest.co.uk

**Ground Floor** 

Approx. 70.3 sq. metres (756.5 sq. feet)

First Floor

Approx. 57.6 sq. metres (620.0 sq. feet)

Total area: approx. 127.9 sq. metres (1376.5 sq. feet)