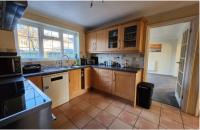

## Accommodation

Lounge 7.53-4.16

Kitchen 3.86-2.96

**Bedroom One** 3.58-2.99 **Bedroom Two** 2.99-2.97 Bedroom Three 3.58-2.47

Bathroom 2.51-2.10 **En-Suite** 2.59-1.76