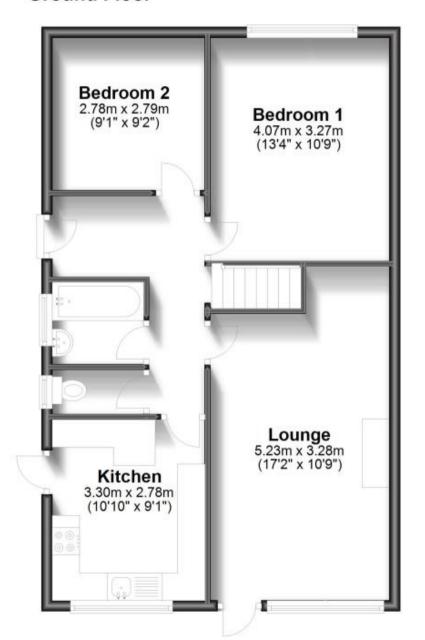

#### **Accommodation**

**Bedroom 1** 3.27 x 4.07

**Bedroom 2** 2.78 x 2.79

**Bedroom 3** 2.21 x 6.22

**Bedroom 4** 5.29 x 2.25

**Lounge** 6.10 x 3.28

**Kitchen** 2.78 x 3.30

Call Canterbury 01227 453793 ■ wardsofkent.co.uk

### **Ground Floor**