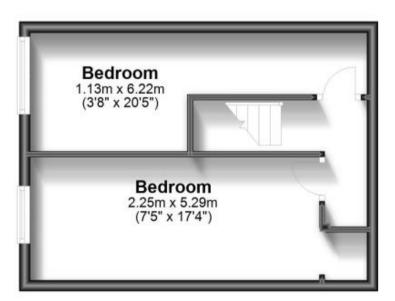

#### **Accommodation**

**Bedroom 1** 3.27 x 4.07

**Bedroom 2** 2.78 x 2.79

**Bedroom 3** 2.21 x 6.22

**Bedroom 4** 5.29 x 2.25

**Lounge** 6.10 x 3.28

**Kitchen** 2.78 x 3.30

Call Canterbury 01227 453793 ■ wardsofkent.co.uk

## First Floor