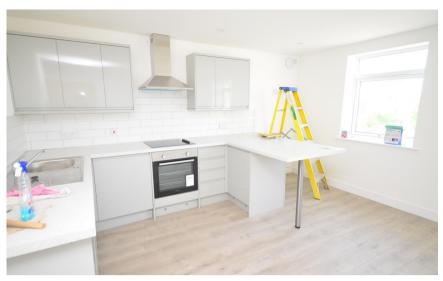

## Accommodation

Lounge with an open plan kitchen 4.11 x 4.40

**Shower Room** 0.98 x 2.46

**Bedroom** 3.63 x 3.77