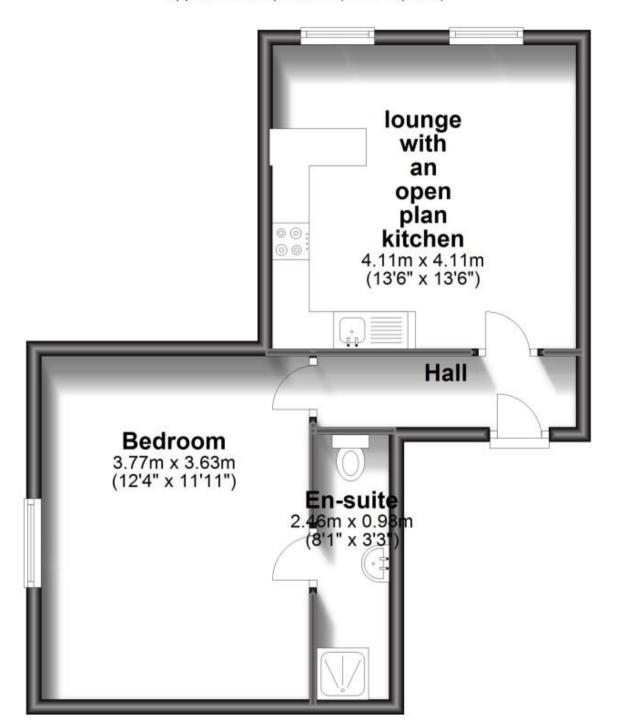

## Accommodation

Lounge with an open plan kitchen 4.11 x 4.40

**Shower Room** 0.98 x 2.46

**Bedroom** 3.63 x 3.77

## **Ground Floor**

Approx. 37.3 sq. metres (401.9 sq. feet)