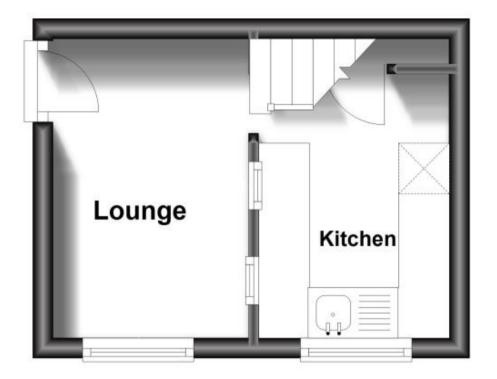

### Accommodation

Porch

Lounge 3.91x2.95

Kitchen 2.87x1.98

Landing

**Bedroom 1** 3.18x3.02

**Bathroom** 1.96x1.70

Allocated Off Road Parking

# **Ground Floor**