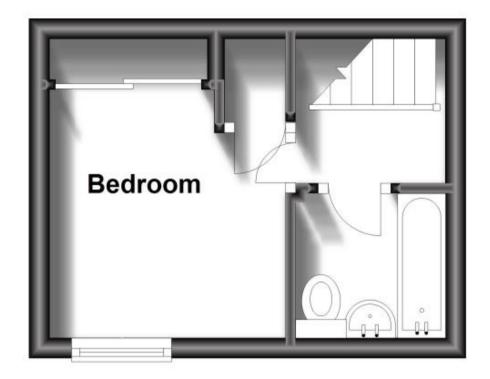

### Accommodation

Porch

Lounge 3.91x2.95

Kitchen 2.87x1.98

Landing

**Bedroom 1** 3.18x3.02

**Bathroom** 1.96x1.70

Allocated Off Road Parking

## **First Floor**