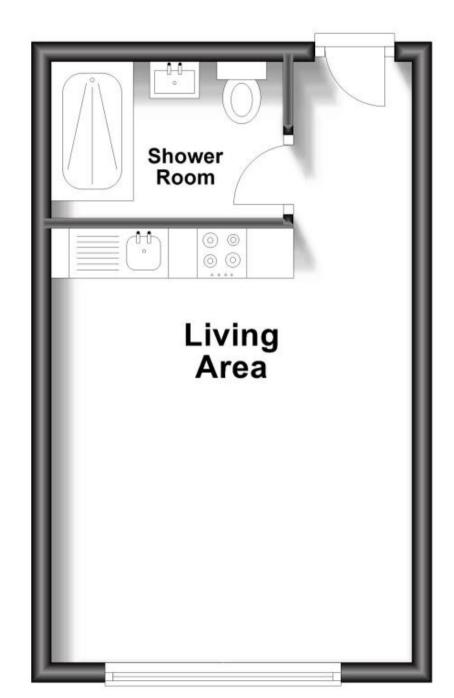

## Accommodation Living Area 18'10-11'11 Shower Room 8'00-5'6

## **First Floor**

Approx. 22.0 sq. metres (236.3 sq. feet)