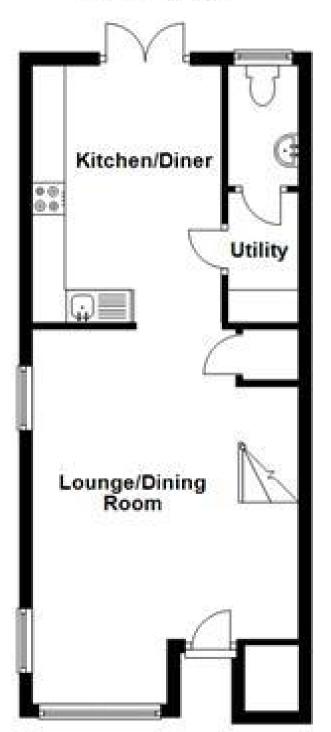

## Accommodation

Lounge/ Dining Room 5.8 x 4.12 Kitchen 3.97 x 2.92 Utility Room Cloakroom Master Bedroom 4.12 x 2.87 En Suite Bedroom Two 4.12 x 2.87 Bathroom

## **Ground Floor**