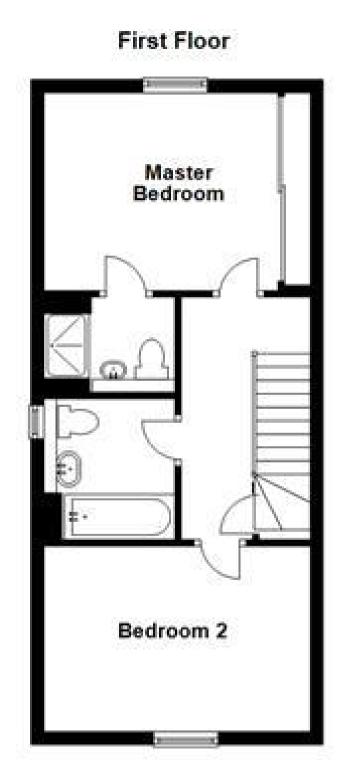

## Accommodation

Lounge/ Dining Room 5.8 x 4.12 Kitchen 3.97 x 2.92 Utility Room Cloakroom Master Bedroom 4.12 x 2.87 En Suite Bedroom Two 4.12 x 2.87 Bathroom