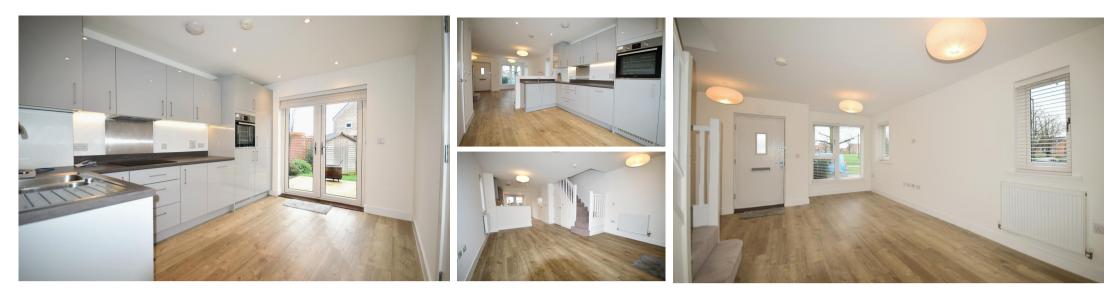

## Accommodation

Lounge/ Dining Room 5.8 x 4.12 Kitchen 3.97 x 2.92 Utility Room Cloakroom Master Bedroom 4.12 x 2.87 En Suite Bedroom Two 4.12 x 2.87 Bathroom