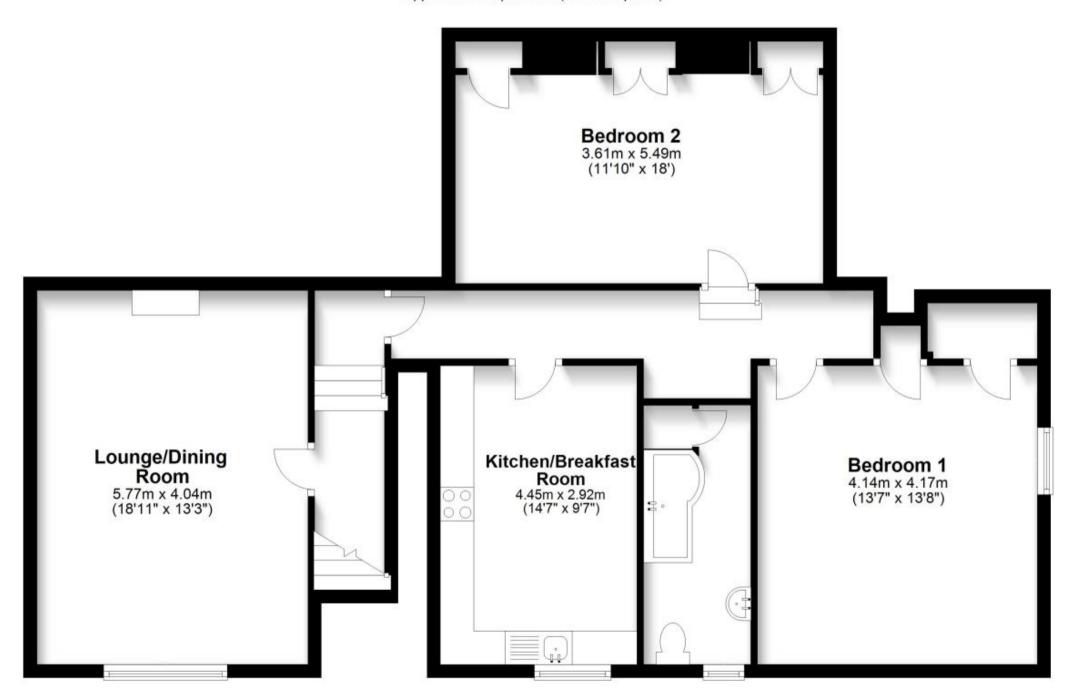

#### **Accommodation**

Hallway Lounge Di

**Lounge Dining Room** 5.77 x 4.04

Kitchen Breakfast Room 4.45 x 2.92

**Bedroom 1** 4.17 x 4.14 **Bedroom 2** 5.49 x 3.61

**Bathroom** 3.86 x 1.6

## **Split Level First Floor**

Approx. 97.2 sq. metres (1046.0 sq. feet)

Total area: approx. 97.2 sq. metres (1046.0 sq. feet)