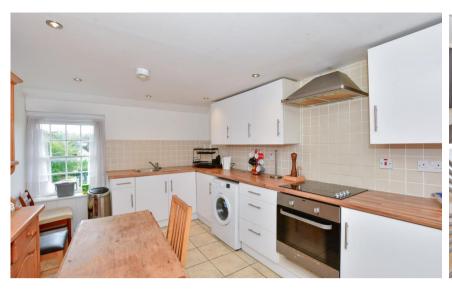

#### **Accommodation**

Hallway Lounge Di

**Lounge Dining Room** 5.77 x 4.04

Kitchen Breakfast Room 4.45 x 2.92

**Bedroom 1** 4.17 x 4.14 **Bedroom 2** 5.49 x 3.61

**Bathroom** 3.86 x 1.6