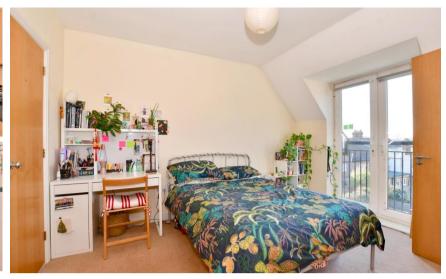

## **Accommodation**

**Entrance hallway** 

**Bathroom** 2.24 x 1.78

Lounge/Diner 4.60 x 3.66

Kitchen

Bedroom 1 3.79 x 3.10

En-suite shower room

**Bedroom 2** 3.48 x 2.77