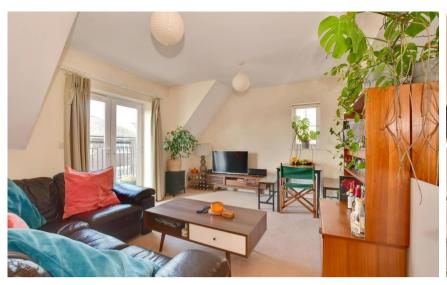

## **Accommodation**

**Entrance hallway** 

**Bathroom** 2.24 x 1.78

Lounge/Diner 4.60 x 3.66

Kitchen

Bedroom 1 3.79 x 3.10

En-suite shower room

**Bedroom 2** 3.48 x 2.77