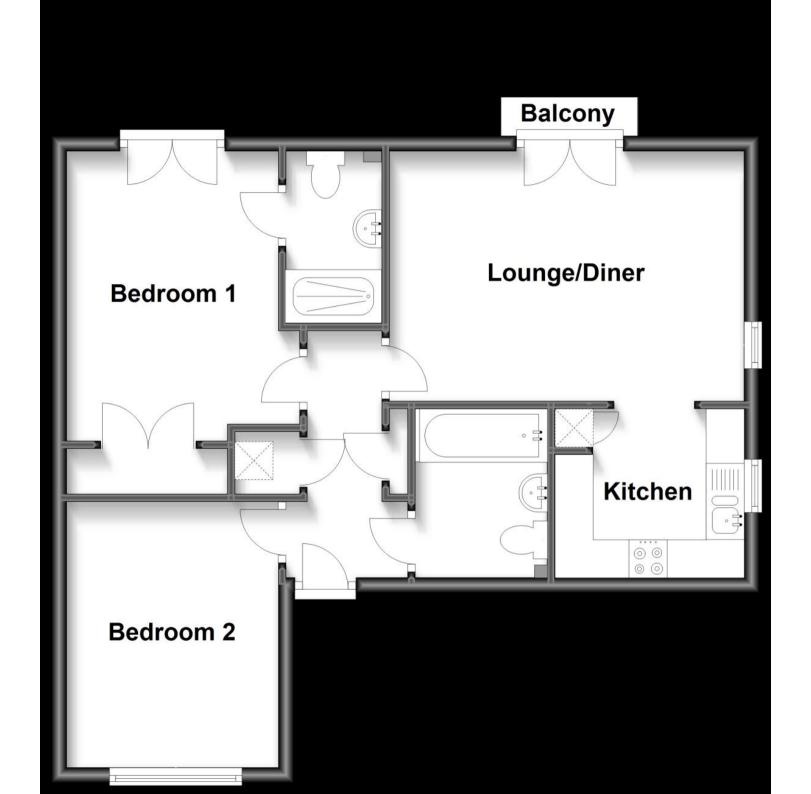

## **Accommodation**

**Entrance hallway** 

**Bathroom** 2.24 x 1.78

Lounge/Diner 4.60 x 3.66

Kitchen

Bedroom 1 3.79 x 3.10

En-suite shower room

**Bedroom 2** 3.48 x 2.77

Balcony

Allocated parking

Call Tonbridge 01732 770833 ■ wardsofkent.co.uk