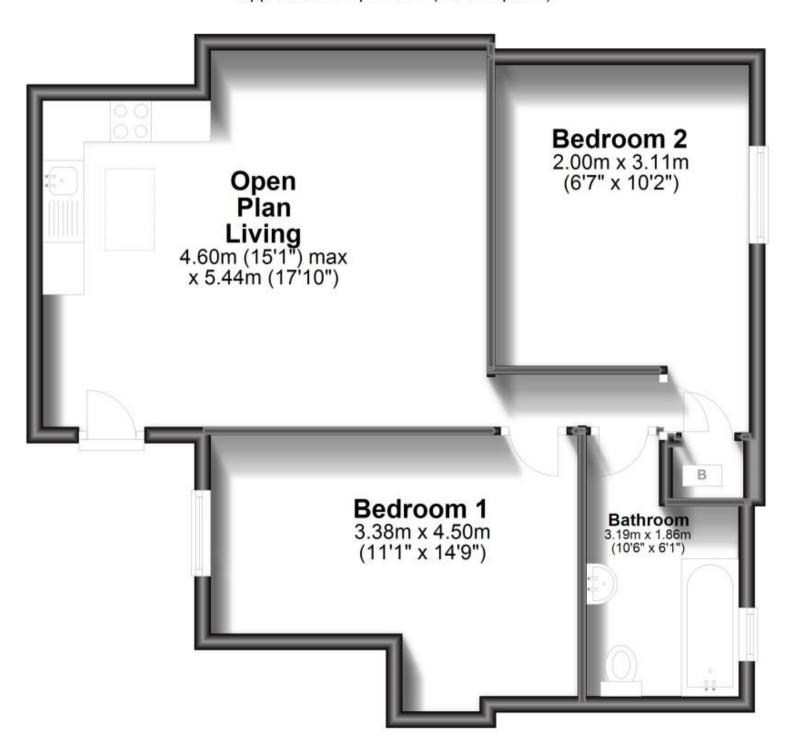

PCM

Fees Apply



Available 27/01/24

**Dover Road** Walmer CT14











### **Main Features**

- 2 double bedrooms
- **Ground floor apartment**
- **Modern throughout**
- No deposit option considered
- Open house event
- Video tour available



Deposit required is £1,211.54 Dover District - Council Tax Band Tax Band A

Renting a property is a big commitment and we recommend that you visit the local authority website and these websites which offer helpful information and advice about letting

www.gov.uk/government/publications/how-to-rent www.gov.uk/private-renting www.wardsofkent.co.uk/letting/our-tenancy-fees/ www.gov.uk/green-deal-energy-saving-measures

### Call Dover 01304 201109 ■ wardsofkent.co.uk

Accommodation





## **Ground Floor**

Approx. 58.1 sq. metres (625.6 sq. feet)