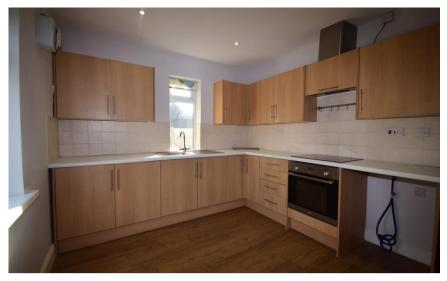

#### **Accommodation**

Hallway

Open Plan Living 5.86 x 3.31

**Bedroom 1** 3.8 x 3.07

En suite

Bedroom 2 4.26 x 3.07

Bedroom 3 2.76 x 2.6

**Family Bathroom** 