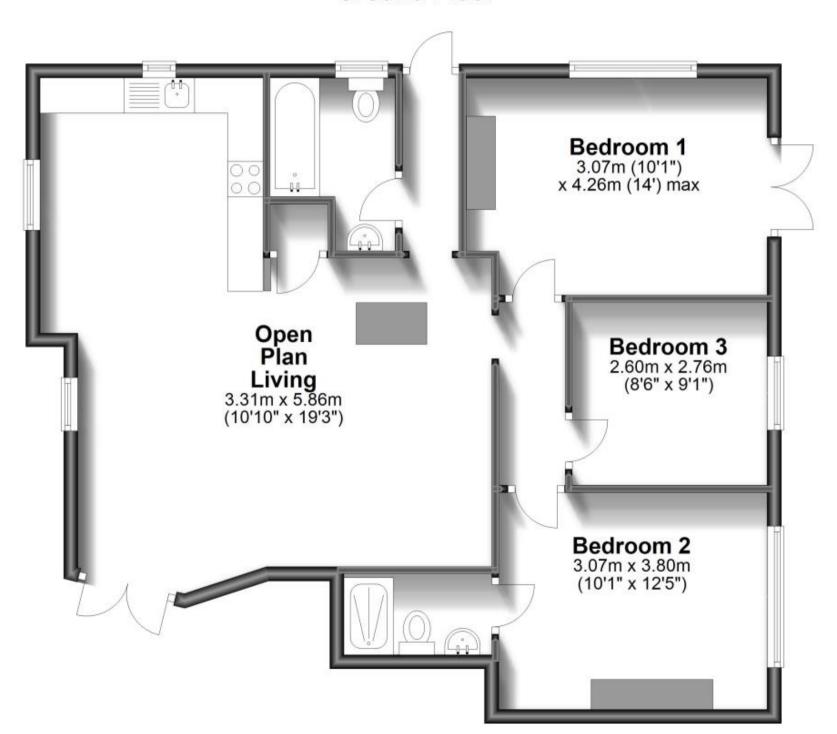

#### **Accommodation**

Hallway

Open Plan Living 5.86 x 3.31

**Bedroom 1** 3.8 x 3.07

En suite

Bedroom 2 4.26 x 3.07

Bedroom 3 2.76 x 2.6

**Family Bathroom** 