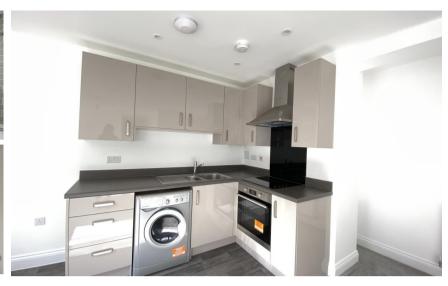

## **Accommodation**

**Entrance Hallway** 

Stairs & Landing

Lounge/Dining/Kitchen Area 6.26x5.23

Bedroom 1 4.26x2.91

Bedroom 2 3.16x2.24

Bathroom 2.66x1.71

Off Road Parking