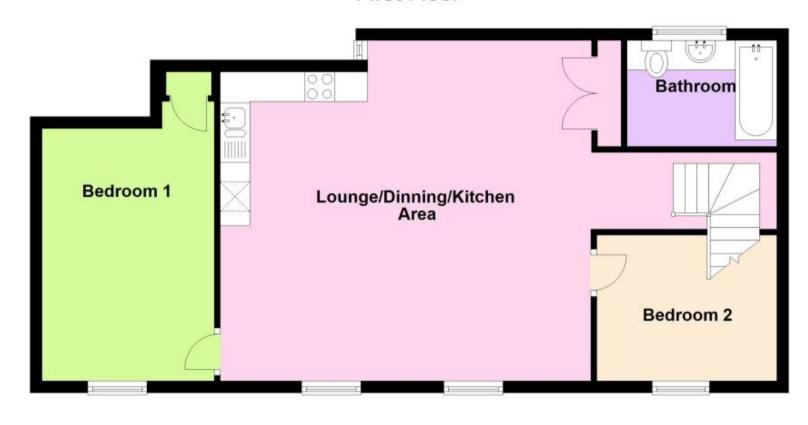

## **Accommodation**

**Entrance Hallway** 

Stairs & Landing

Lounge/Dining/Kitchen Area 6.26x5.23

Bedroom 1 4.26x2.91

Bedroom 2 3.16x2.24

Bathroom 2.66x1.71

Off Road Parking

## First Floor