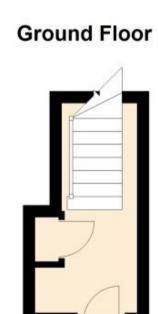

## **Accommodation**

**Entrance Hallway** 

Stairs & Landing

Lounge/Dining/Kitchen Area 6.26x5.23

Bedroom 1 4.26x2.91

Bedroom 2 3.16x2.24

Bathroom 2.66x1.71

Off Road Parking