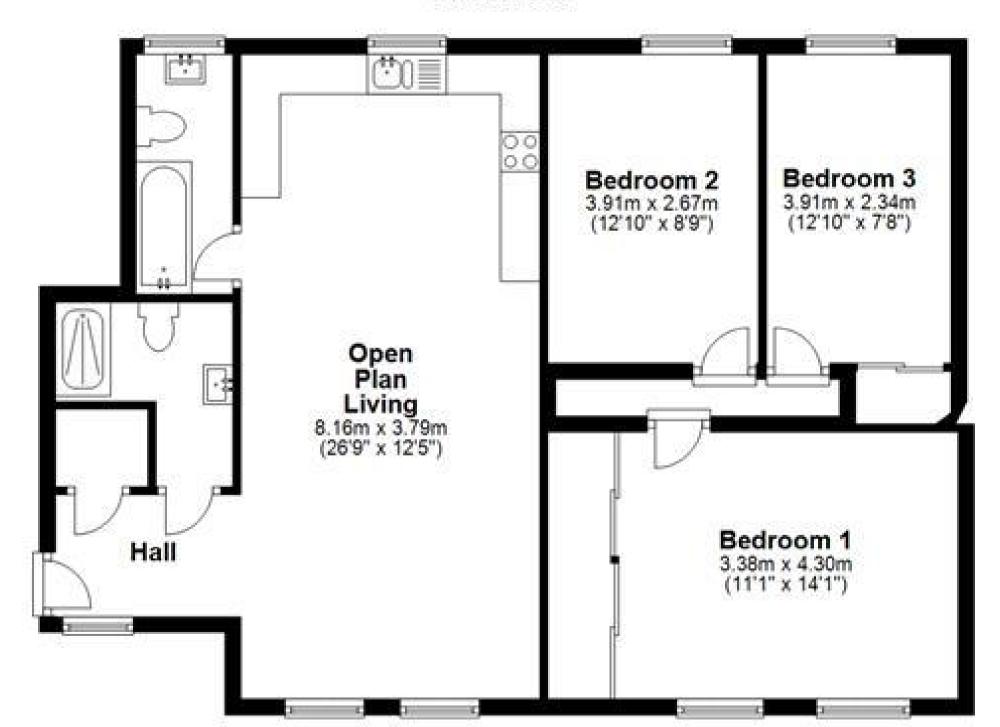

## **Accommodation**

Hall

Lounge Kitchen Area 8.16 x 3.79

Bedroom One 4.3 x 3.38 **Bedroom Two** 3.91 x 2.67 Bedroom Three 3.94 x 2.34

**Bathroom** Shower Room **Balcony** 

## First Floor