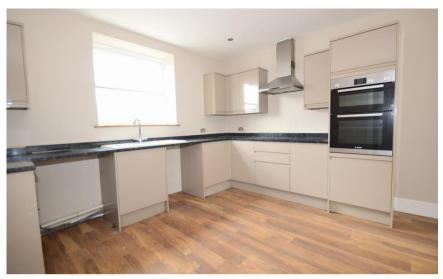

## **Accommodation**

Hall

Lounge Kitchen Area 8.16 x 3.79

Bedroom One 4.3 x 3.38 **Bedroom Two** 3.91 x 2.67 Bedroom Three 3.94 x 2.34

**Bathroom** Shower Room **Balcony** 