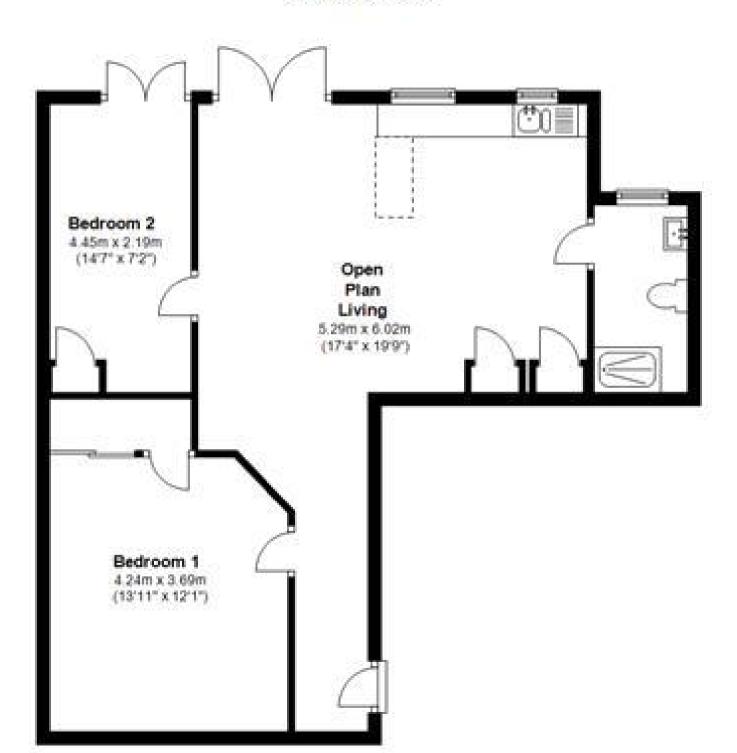

## Accommodation

Entrance hall Open plan living  $6.02 \times 5.29$ Bedroom 1 4.24 x 3.69 **Bedroom 2** 4.45 x 2.19 Shower room Courtyard garden

## **Ground Floor**