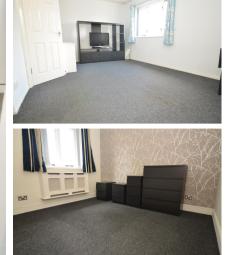

#### Accommodation

Lounge 3.58 x 5.86 Bedroom 1 3.05 x 3.21 Bedroom 2 2.45 x 2.69 Bathroom 1.71 x 1.97 Kitchen 2.29 x 1.86