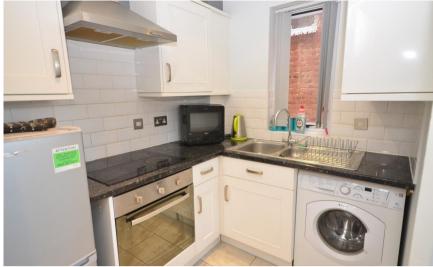

#### Accommodation

Lounge 3.58 x 5.86 Bedroom 1 3.05 x 3.21 Bedroom 2 2.45 x 2.69 Bathroom 1.71 x 1.97 Kitchen 2.29 x 1.86