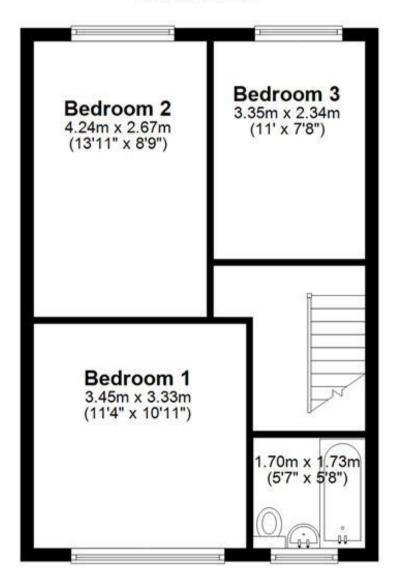

## Accommodation

Double Bedroom 1 10'11-11'03

**Double Bedroom 2** 13'11-8'09

Double Bedroom 3 11'00-7'04

Reception 1 10'09-11'04

Bathroom 1 5'07-5'04

Reception 2 20'08-8'05

Kitchen 12'01-8'03

## First Floor