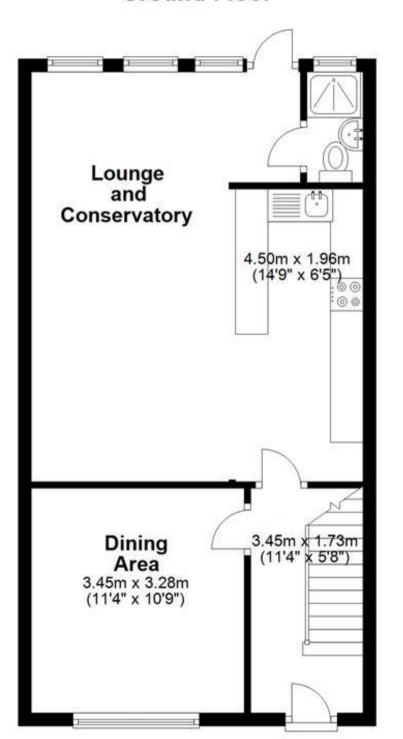

## Accommodation

Double Bedroom 1 10'11-11'03

**Double Bedroom 2** 13'11-8'09

Double Bedroom 3 11'00-7'04

Reception 1 10'09-11'04

Bathroom 1 5'07-5'04

Reception 2 20'08-8'05

Kitchen 12'01-8'03

**Conservatory** 13'07-5'07

Cloakroom 6'05-2'10

Call Portsmouth 023 92653157 ■ cubittandwest.co.uk

## **Ground Floor**