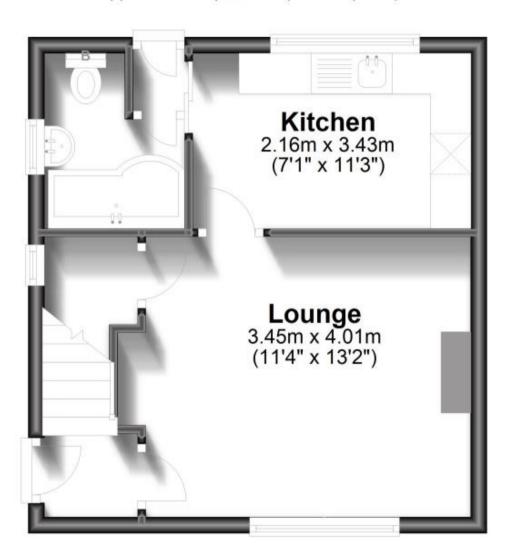

PCM

Fees Apply



Available 27/01/24

**Redsull Avenue** Deal CT14











#### **Main Features**

- 3 bedroom semi detached house
- Off road parking
- Private garden
- No deposit option considered
- Open house event
- Video tour available



Deposit required is £1,269.23 Dover District - Council Tax Band Tax Band B

Renting a property is a big commitment and we recommend that you visit the local authority website and these websites which offer helpful information and advice about letting

www.gov.uk/government/publications/how-to-rent www.gov.uk/private-renting www.wardsofkent.co.uk/letting/our-tenancy-fees/ www.gov.uk/green-deal-energy-saving-measures

### Call Dover 01304 201109 ■ wardsofkent.co.uk

Accommodation







# **Ground Floor**

Approx. 30.0 sq. metres (323.2 sq. feet)



# **First Floor**

Approx. 30.3 sq. metres (325.8 sq. feet)