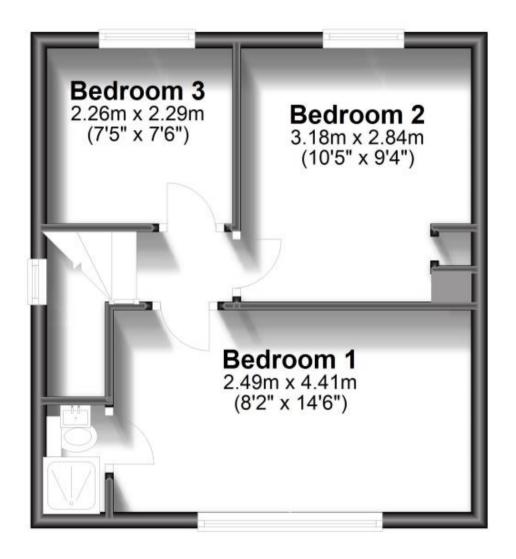

CT14











#### **Main Features**

- 3 bedroom semi detached house
- Off road parking
- Private garden
- No deposit option considered
- Open house event
- Video tour available



Deposit required is £1,269.23 Dover District - Council Tax Band Tax Band B

Renting a property is a big commitment and we recommend that you visit the local authority website and these websites which offer helpful information and advice about letting

www.gov.uk/government/publications/how-to-rent www.gov.uk/private-renting www.wardsofkent.co.uk/letting/our-tenancy-fees/ www.gov.uk/green-deal-energy-saving-measures

### Call Dover 01304 201109 ■ wardsofkent.co.uk

Accommodation







# **Ground Floor**

Approx. 30.0 sq. metres (323.2 sq. feet)



# **First Floor**

Approx. 30.3 sq. metres (325.8 sq. feet)