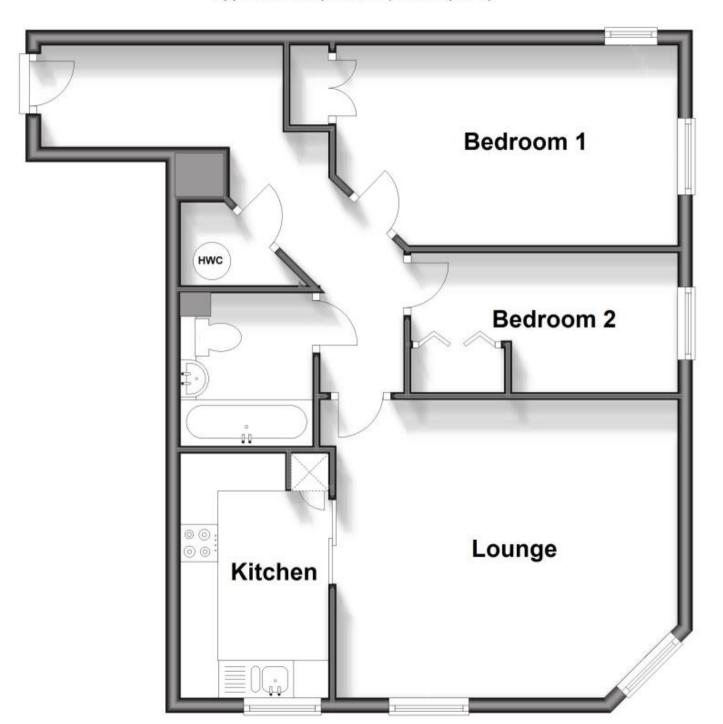

#### Accommodation

**Lounge** 4.63 x 3.97

**Kitchen** 3.28 x 1.91

Bedroom 1 4.55 x 2.67

Bedroom 2 3.58 x 1.83

Deposit required is £1,038.46 Swale District - Council Tax Band Tax Band C

Renting a property is a big commitment and we recommend that you visit the local authority website and these websites which offer helpful information and advice about letting

### **First Floor**

Approx. 60.1 sq. metres (647.4 sq. feet)