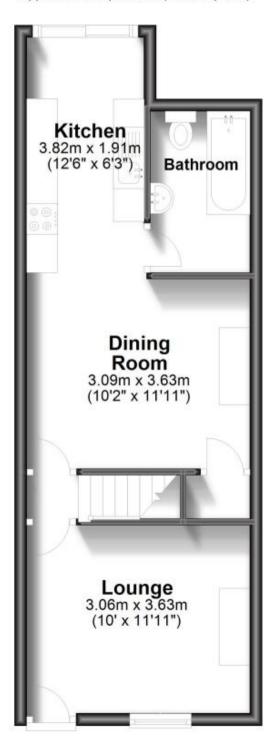

## **Accommodation**

**Lounge** 3.06 x 3.63

**Dining Room** 3.06 x 3.63

**Kitchen** 3.82 x 1.91

**Bathroom** 

**Bedroom** 3.09 x 3.65 **Bathroom** 2.58 x 1.91 **Bedroom** 3.05 x 3.65

Call Canterbury 01227 453793 ■ wardsofkent.co.uk

## **Ground Floor**

Approx. 37.8 sq. metres (406.8 sq. feet)

**First Floor** 

Approx. 30.9 sq. metres (332.3 sq. feet)