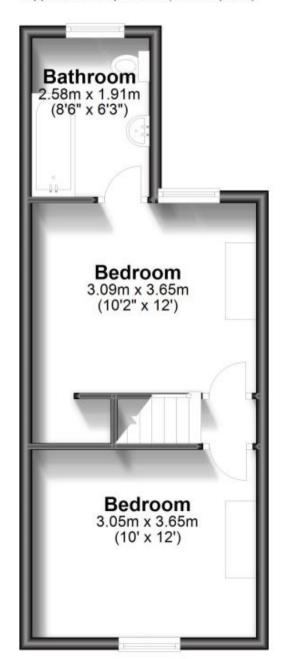

## **Accommodation**

**Lounge** 3.06 x 3.63

**Dining Room** 3.06 x 3.63

**Kitchen** 3.82 x 1.91

**Bathroom** 

**Bedroom** 3.09 x 3.65 **Bathroom** 2.58 x 1.91 **Bedroom** 3.05 x 3.65

Call Canterbury 01227 453793 ■ wardsofkent.co.uk

## **Ground Floor**

Approx. 37.8 sq. metres (406.8 sq. feet)

**First Floor** 

Approx. 30.9 sq. metres (332.3 sq. feet)