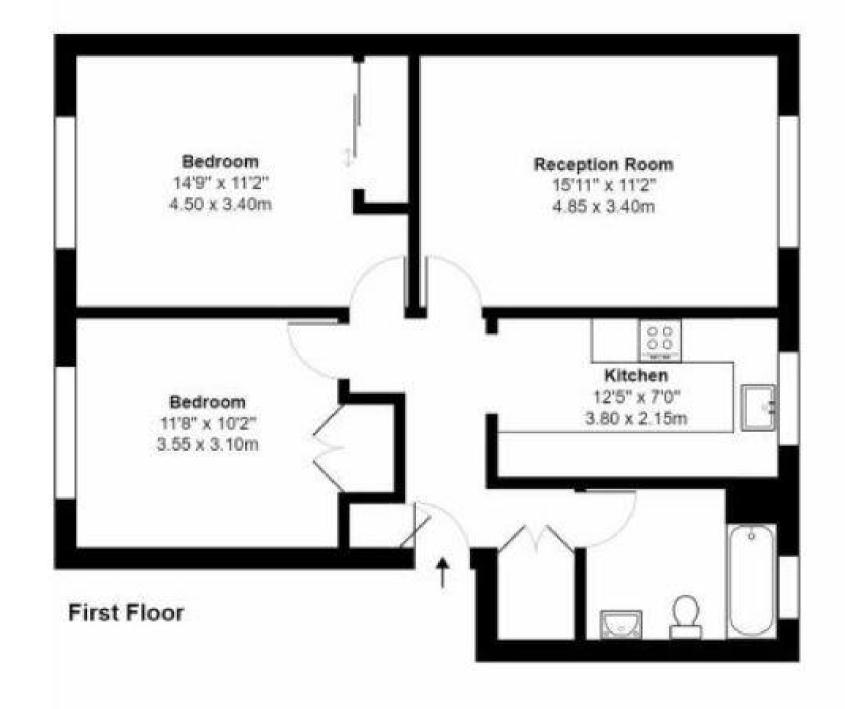

## Accommodation

Reception Room 15'11 11'2

**Bedroom 1** 14'9 x 11'2

**Bedroom 2** 11'8 x 10'2

**Kitchen** 12'5 x 7'0

Bathroom 11'8 x 10'2