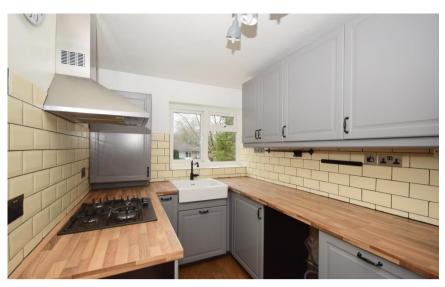

## Accommodation

Reception Room 15'11 11'2

**Bedroom 1** 14'9 x 11'2

**Bedroom 2** 11'8 x 10'2

**Kitchen** 12'5 x 7'0

Bathroom 11'8 x 10'2