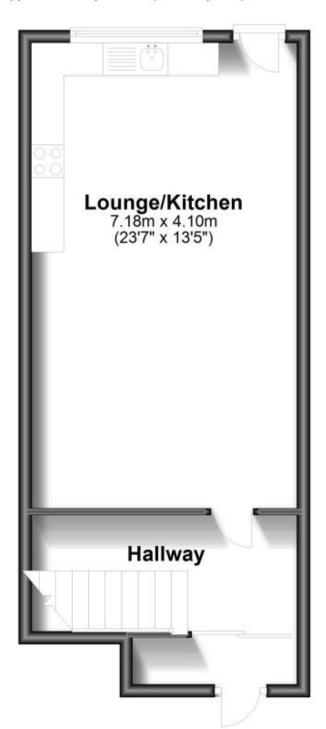

### Accommodation

**Entrance Hall** 

Kitchen/Lounge Area 7.18m x 4.10m

Landing

**Bedroom 1** 3.77m x 3.18m

**Bedroom 2** 3.21m x 3.37m

**Bedroom 3** 2.39m x 2.71m

**Bathroom** 1.67m x 1.49m

# **Ground Floor**

Approx. 39.3 sq. metres (422.7 sq. feet)