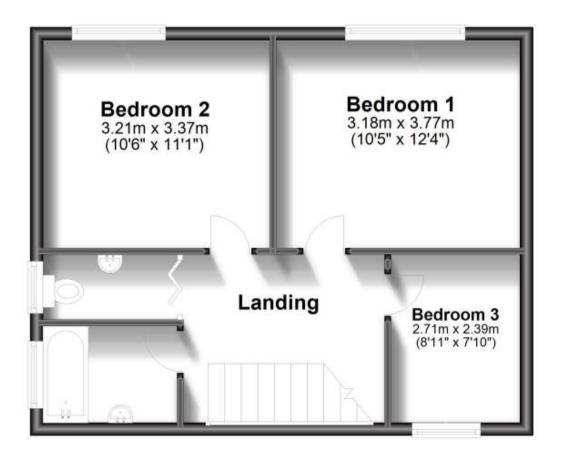

### Accommodation

**Entrance Hall** 

Kitchen/Lounge Area 7.18m x 4.10m

Landing

**Bedroom 1** 3.77m x 3.18m

**Bedroom 2** 3.21m x 3.37m

**Bedroom 3** 2.39m x 2.71m

**Bathroom** 1.67m x 1.49m

## First Floor

Approx. 42.9 sq. metres (462.3 sq. feet)