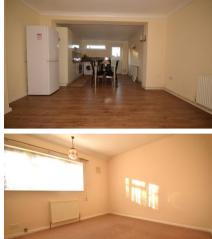

### Accommodation

**Entrance Hall** 

Kitchen/Lounge Area 7.18m x 4.10m

Landing

**Bedroom 1** 3.77m x 3.18m

**Bedroom 2** 3.21m x 3.37m

**Bedroom 3** 2.39m x 2.71m

**Bathroom** 1.67m x 1.49m