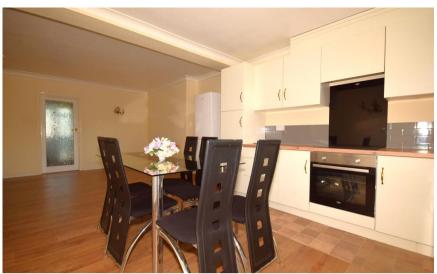

### Accommodation

**Entrance Hall** 

Kitchen/Lounge Area 7.18m x 4.10m

Landing

**Bedroom 1** 3.77m x 3.18m

**Bedroom 2** 3.21m x 3.37m

**Bedroom 3** 2.39m x 2.71m

**Bathroom** 1.67m x 1.49m