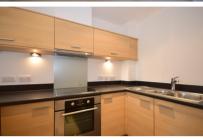

## Accommodation

Kitchen/Living Area 11'3 x 21'10

**Bathroom** 5'6 x 6'9 Bedroom 8'11 x 14'9