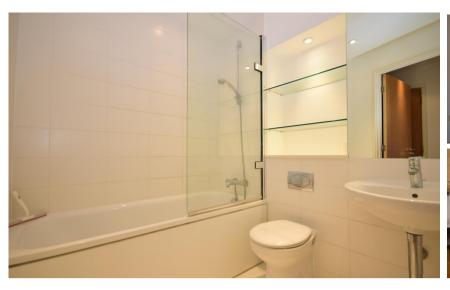

## Accommodation

Kitchen/Living Area 11'3 x 21'10

**Bathroom** 5'6 x 6'9 Bedroom 8'11 x 14'9