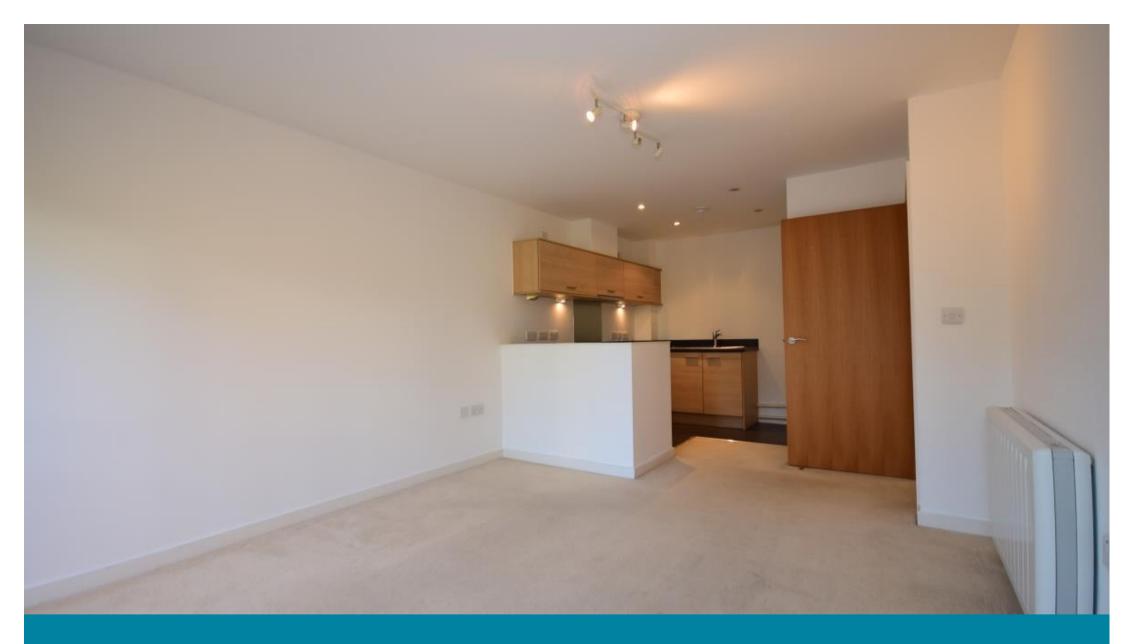

## Accommodation

Kitchen/Living Area 11'3 x 21'10

**Bathroom** 5'6 x 6'9 Bedroom 8'11 x 14'9

## **Third Floor**

Approx. 41.8 sq. metres (449.9 sq. feet)