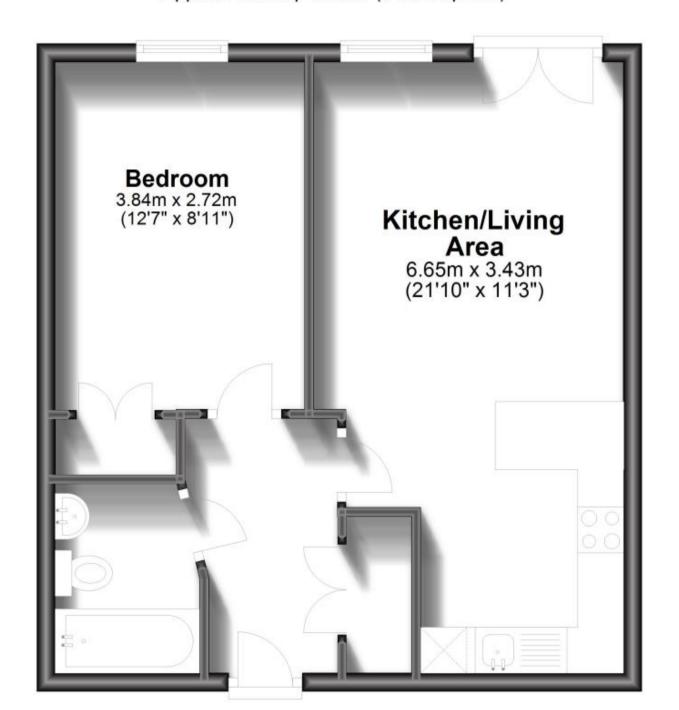

## Accommodation

Kitchen/Living Area 11'3 x 21'10

**Bathroom** 5'6 x 6'9 Bedroom 8'11 x 14'9

## **Third Floor**

Approx. 41.8 sq. metres (449.9 sq. feet)