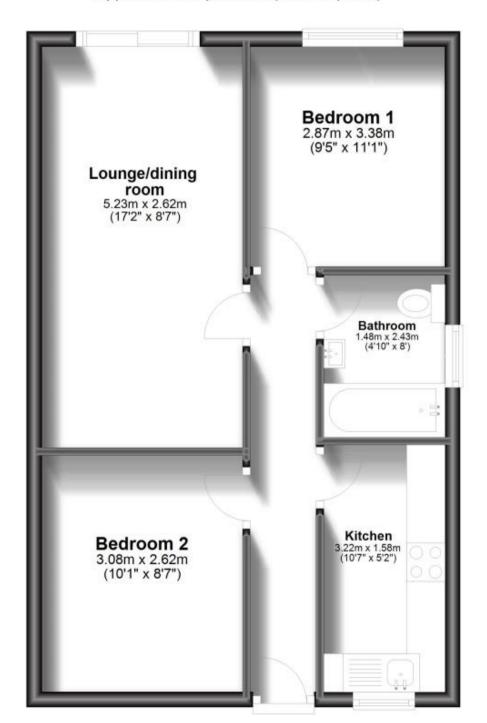

## **Accommodation**

Entrance hallway

Bedroom 2 3.08 x 2.62

Lounge/dining room 5.23 x 3.00

Bedroom 1 3.38 x 2.87

Bathroom 2.43 x 1.48

Kitchen 3.22 x 1.58

Communal garden

## **Ground Floor**

Approx. 46.9 sq. metres (504.8 sq. feet)