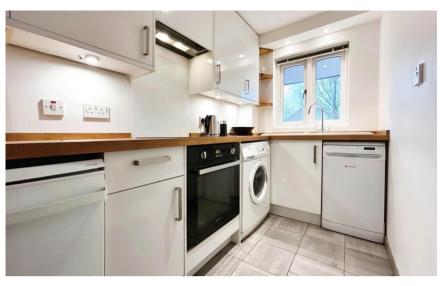

## **Accommodation**

Entrance hallway

Bedroom 2 3.08 x 2.62

Lounge/dining room 5.23 x 3.00

Bedroom 1 3.38 x 2.87

Bathroom 2.43 x 1.48

Kitchen 3.22 x 1.58

Communal garden