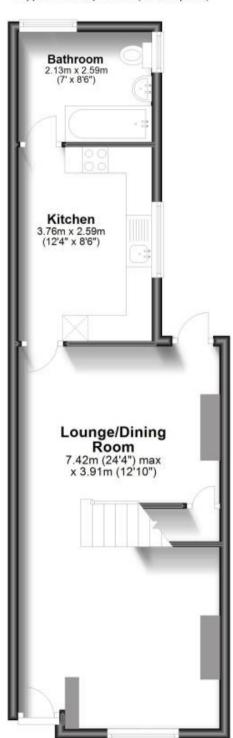

## Accommodation

Lounge/Dining Room 24'4 x 12'10

Kitchen 12'4 x 8'6

Bathroom 7' x 8'6

Bedroom 1 10'5 x 12'10

Bedroom 2 10'5 x 12'10

Call Portsmouth 023 92653157 ■ cubittandwest.co.uk

## **Ground Floor**

Approx. 45.3 sq. metres (487.9 sq. feet)

First Floor

Approx. 29.0 sq. metres (312.2 sq. feet)