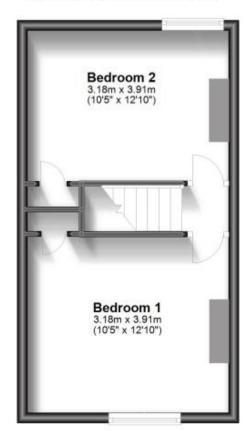

## Accommodation

Lounge/Dining Room 24'4 x 12'10

Kitchen 12'4 x 8'6

Bathroom 7' x 8'6

Bedroom 1 10'5 x 12'10

Bedroom 2 10'5 x 12'10

Call Portsmouth 023 92653157 ■ cubittandwest.co.uk

## **Ground Floor**

Approx. 45.3 sq. metres (487.9 sq. feet)

First Floor

Approx. 29.0 sq. metres (312.2 sq. feet)