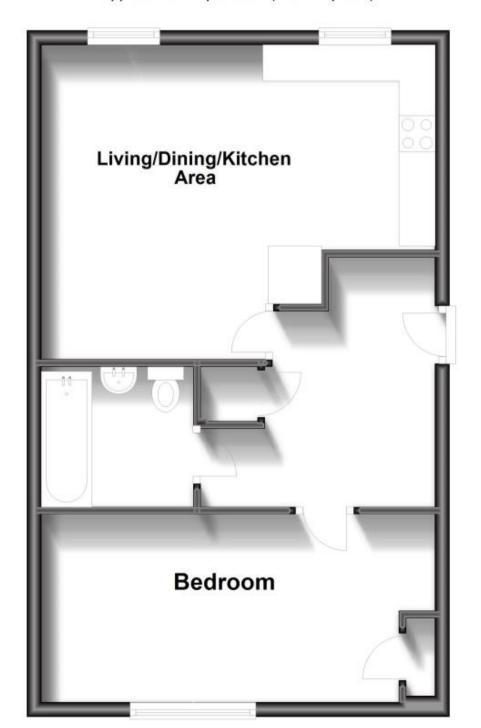

## Accommodation

**Communal Hallway** 

Internal Hallway

**Living Area** 4.35x3.16

Kitchen Area 2.35x2.30

Bedroom 4.20x2.61

**Bathroom** 2.10x1.94

Allocated Off Road Parking

## **Ground Floor**

Approx. 50.7 sq. metres (546.1 sq. feet)