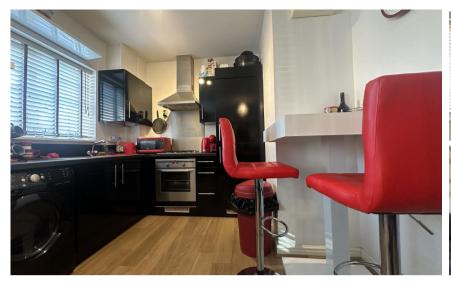

## Accommodation

**Communal Hallway** 

Internal Hallway

**Living Area** 4.35x3.16

Kitchen Area 2.35x2.30

Bedroom 4.20x2.61

**Bathroom** 2.10x1.94

Allocated Off Road Parking