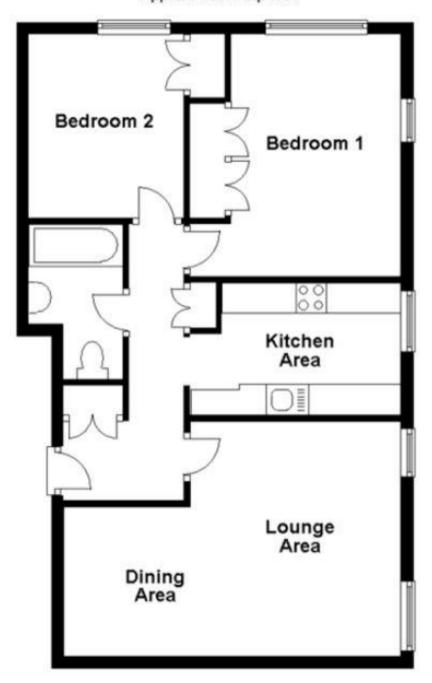

## Accommodation

Reception Room 3.84 x 3.38

Kitchen 3.41 x 2.14

**Bedroom 1** 3.99 x 2.80

**Bedroom 2** 3.0 x 2.52

Bathroom Parking

Call Sutton 020 86426266 ■ cubittandwest.co.uk

POTENTIAL:

CURRENT

Sixth Floor Approx. 609.4 sq. feet