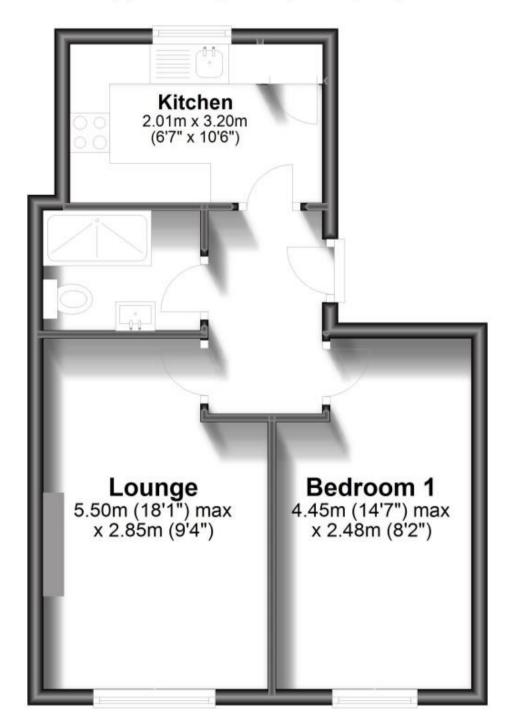

our Lettings Team who will confirm the total costs involved in renting this property. For clarification, we wish to inform the prospective tenant that we have prepared these details as a general guide. The agent has not carried out a detailed survey nor tested the services, appliances, or specific fitings (unless otherwise stated), and no warranty can be given as to their condition. All room measurements are taken at floor level. We strongly recommend that all the information which we provide about the property is verified by yourself and your advisers. The contents of this publication are @ Wards, 2015. Wards is a trading name of Arun Estates Limited Registered in England No. 2597969

CURRENT: POTENTIAL: C(75) C(78)

Accommodation

## First Floor Approx. 37.1 sq. metres (398.8 sq. feet)