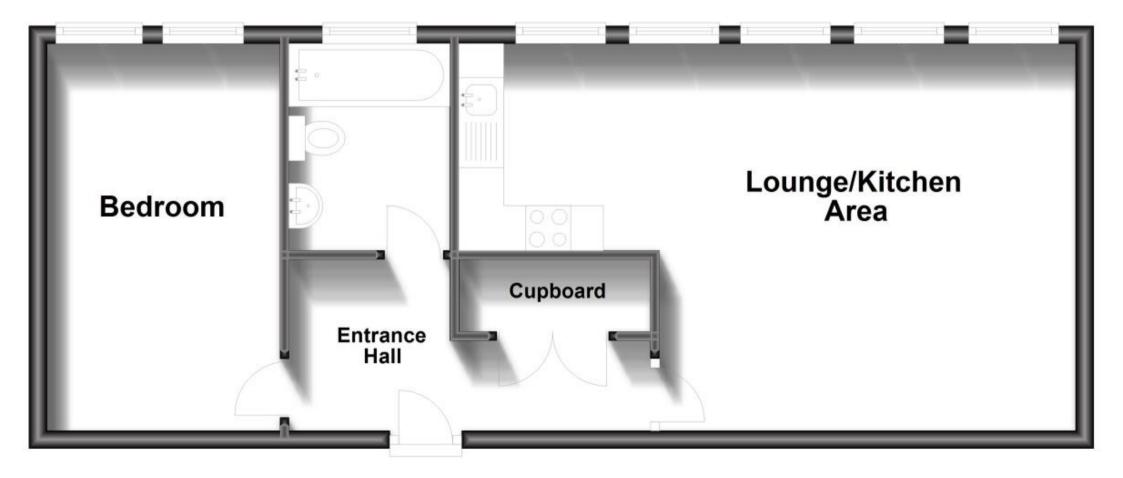

## Accommodation

Entrance Hall Lounge/Kitchen area 6.86m x 4.27m Bedroom 4.30m x 2.59m Bathroom 2.30m x 1.79m

Renting a property is a big commitment and we recommend that you visit the local authority website and these websites which offer helpful information and advice about letting

## **Ground Floor**

Approx. 49.2 sq. metres (529.5 sq. feet)